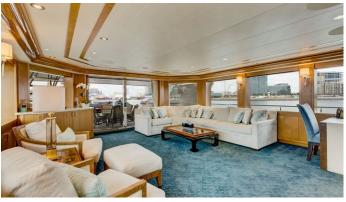

## **JETSTREAM**

Yacht Charter Details for 'Jetstream', the 39.62m Superyacht built by Westport Yachts

**SPECIFICATIONS** 

LENGTH 39.62m / 130'

BEAM DRAFT 7.98m / 26'2 1.9m / 6'3

YEAR REFIT 2014

CRUISING SPEED 20 Knots ACCOMMODATION

GUESTS CABINS CREW

10 5 7

CABIN CONFIGURATION

1 Master 2 VIP 2 Twin

NOT FOR CHARTER

This is yacht is not available for charter

FOR MORE INFORMATION:



or SCAN QR CODE





















MORE PHOTOS, VIDEO OR INTERACTIVE DECK PLANS:







CLICK HERE



## **JETSTREAM AMENITIES & TOYS**



Jacuzzi



Foredeck Seating With Table



Video On-Demand



At-Anchor Stabilizers



Sunpads



Deck Jacuzzi



Air Conditioning



Satellite TV