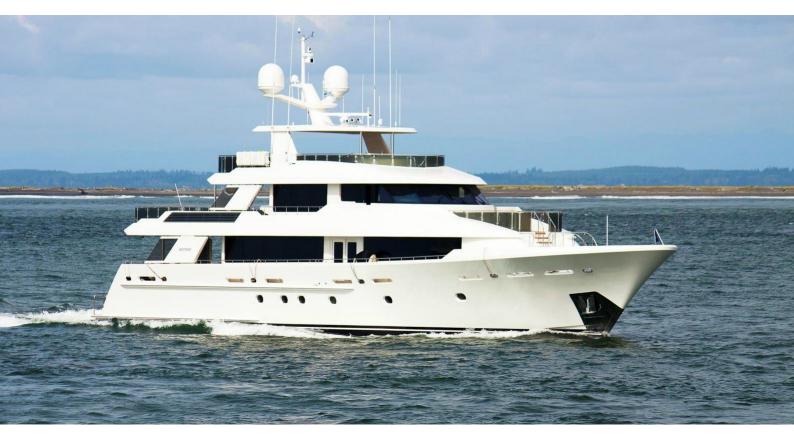

## **JETSTREAM**

Yacht Charter Details for 'Jetstream', the 39.62m Superyacht built by Westport Yachts

**SPECIFICATIONS** 

LENGTH 39.62m / 130'

BEAM DRAFT 7.98m / 26'2 1.9m / 6'3

YEAR REFIT 2014

CRUISING SPEED 20 Knots ACCOMMODATION

GUESTS CABINS CREW

10 5 7

CABIN CONFIGURATION

1 Master 2 VIP 2 Twin

NOT FOR CHARTER

This is yacht is not available for charter

FOR MORE INFORMATION:

or SCAN QR CODE