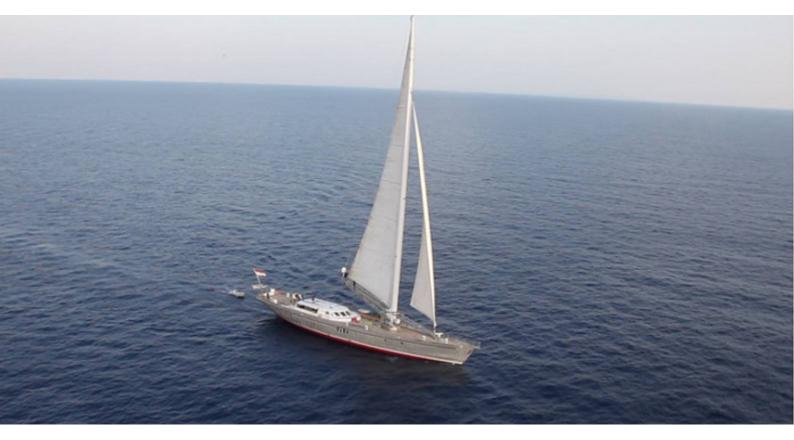

# **DWINGER**

Yacht Charter Details for 'Dwinger', the 48.5m Superyacht built by Royal Huisman

### DWINGER YACHT CHARTER

Superyacht DWINGER was built in 2012 by Royal Huisman. She is a 48.5m / 159'1 Custom sail yacht with exterior design by . Dwinger offers accommodation for up to 11 guests in 6 cabins with additional room for her crew of 7. She features a variety of amenities to ensure comfortable charter vacations, including, Air Conditioning, WiFi connection on board & Gym/exercise equipment. She also carries an impressive collection of toys as listed below.