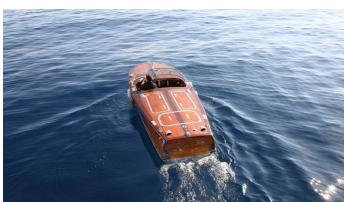

# **DWINGER**

Yacht Charter Details for 'Dwinger', the 48.5m Superyacht built by Royal Huisman

### DWINGER YACHT CHARTER

Superyacht DWINGER was built in 2012 by Royal Huisman. She is a 48.5m / 159'1 Custom sail yacht with exterior design by . Dwinger offers accommodation for up to 11 guests in 6 cabins with additional room for her crew of 7. She features a variety of amenities to ensure comfortable charter vacations, including, Air Conditioning, WiFi connection on board & Gym/exercise equipment. She also carries an impressive collection of toys as listed below.