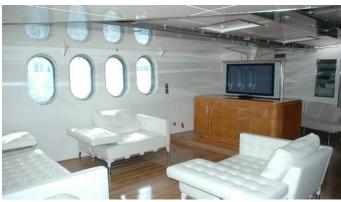

### DWINGER YACHT CHARTER

Superyacht DWINGER was built in 2012 by Royal Huisman. She is a 48.5m / 159'1 Custom sail yacht with exterior design by . Dwinger offers accommodation for up to 11 guests in 6 cabins with additional room for her crew of 7. She features a variety of amenities to ensure comfortable charter vacations, including, Air Conditioning, WiFi connection on board & Gym/exercise equipment. She also carries an impressive collection of toys as listed below.