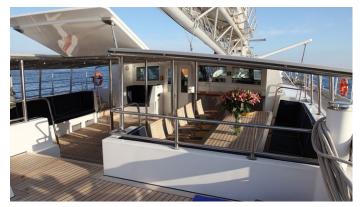

### DWINGER YACHT CHARTER

Superyacht DWINGER was built in 2012 by Royal Huisman. She is a 48.5m / 159'1 Custom sail yacht with exterior design by . Dwinger offers accommodation for up to 11 guests in 6 cabins with additional room for her crew of 7. She features a variety of amenities to ensure comfortable charter vacations, including, Air Conditioning, WiFi connection on board & Gym/exercise equipment. She also carries an impressive collection of toys as listed below.