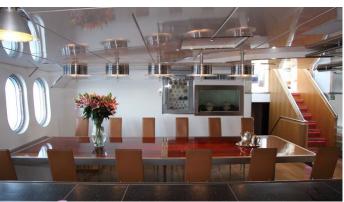

### DWINGER YACHT CHARTER

Superyacht DWINGER was built in 2012 by Royal Huisman. She is a 48.5m / 159'1 Custom sail yacht with exterior design by . Dwinger offers accommodation for up to 11 guests in 6 cabins with additional room for her crew of 7. She features a variety of amenities to ensure comfortable charter vacations, including, Air Conditioning, WiFi connection on board & Gym/exercise equipment. She also carries an impressive collection of toys as listed below.