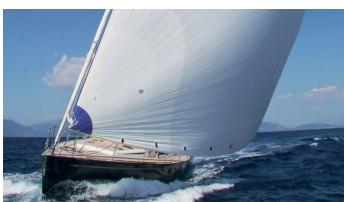

# **CONSTANTER**

Yacht Charter Details for 'Constanter', the 20m Superyacht built by Nautor's Swan

**SPECIFICATIONS** 

LENGTH 20m / 65'7

BEAM DRAFT 5.34m / 17'6 3.1m / 10'2

YEAR REFIT 2002 2012

CRUISING SPEED

## CONSTANTER YACHT CHARTER

Superyacht CONSTANTER was built in 2002 by Nautor's Swan. She is a 20m / 65'7 sail yacht with exterior design by . Constanter offers accommodation for up to 6 guests in 3 cabins with additional room for her crew of 2. She features a variety of amenities to ensure comfortable charter vacations, including, Air Conditioning & WiFi connection on board. She also carries an impressive collection of toys as listed below.