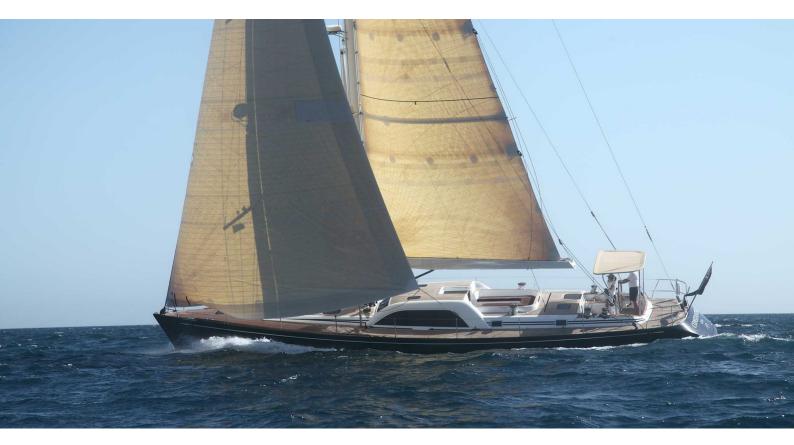

# **CONSTANTER**

Yacht Charter Details for 'Constanter', the 20m Superyacht built by Nautor's Swan

**SPECIFICATIONS** 

LENGTH 20m / 65'7

BEAM DRAFT 5.34m / 17'6 3.1m / 10'2

YEAR REFIT 2002 2012

CRUISING SPEED

## CONSTANTER YACHT CHARTER

Superyacht CONSTANTER was built in 2002 by Nautor's Swan. She is a 20m / 65'7 sail yacht with exterior design by . Constanter offers accommodation for up to 6 guests in 3 cabins with additional room for her crew of 2. She features a variety of amenities to ensure comfortable charter vacations, including, Air Conditioning & WiFi connection on board. She also carries an impressive collection of toys as listed below.