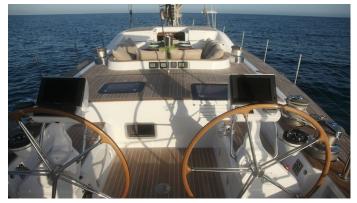

## CONSTANTER YACHT CHARTER

Superyacht CONSTANTER was built in 2002 by Nautor's Swan. She is a 20m / 65'7 sail yacht with exterior design by . Constanter offers accommodation for up to 6 guests in 3 cabins with additional room for her crew of 2. She features a variety of amenities to ensure comfortable charter vacations, including, Air Conditioning & WiFi connection on board. She also carries an impressive collection of toys as listed below.

### **CONSTANTER AMENITIES & TOYS**

Wi-Fi

Air Conditioning

For a full up-to-date list of leisure facilities or amenities onboard Sail Yacht Constanter please contact your Yacht Charter Broker prior to booking your vacation. If there is a particular water toy that you would like, but it is not listed, then it may be possible to rent this equipment for you.