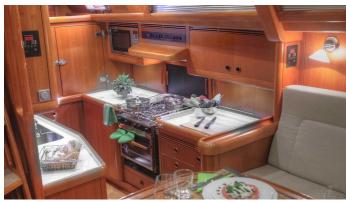

## CONSTANTER YACHT CHARTER

Superyacht CONSTANTER was built in 2002 by Nautor's Swan. She is a 20m / 65'7 sail yacht with exterior design by . Constanter offers accommodation for up to 6 guests in 3 cabins with additional room for her crew of 2. She features a variety of amenities to ensure comfortable charter vacations, including, Air Conditioning & WiFi connection on board. She also carries an impressive collection of toys as listed below.

### **CONSTANTER AMENITIES & TOYS**

Wi-Fi

Air Conditioning

For a full up-to-date list of leisure facilities or amenities onboard Sail Yacht Constanter please contact your Yacht Charter Broker prior to booking your vacation. If there is a particular water toy that you would like, but it is not listed, then it may be possible to rent this equipment for you.