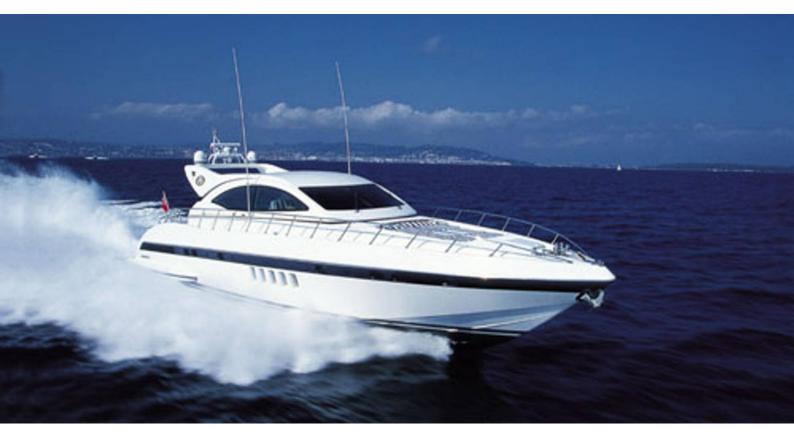

# ASPRA 38

Yacht Charter Details for 'Aspra 38', the 22.17m Superyacht built by Overmarine

**SPECIFICATIONS** 

**LENGTH** 22.17m / 72'9

BEAM DRAFT 5.56m / 18'3 1.91m / 6'3

YEAR REFIT 2005 2009

CRUISING SPEED 32 Knots **ACCOMMODATION** 

### **ASPRA 38 YACHT CHARTER**

Superyacht ASPRA 38 was built in 2005 by Overmarine. She is a 22.17m / 72'9 Mangusta 72 motor yacht with exterior design by and interior styling by Overmarine . Aspra 38 offers accommodation for up to 6 guests in 3 cabins with additional room for her crew of 2. She features a variety of amenities to ensure comfortable charter vacations, includingAir Conditioning. She also carries an impressive collection of toys as listed below.