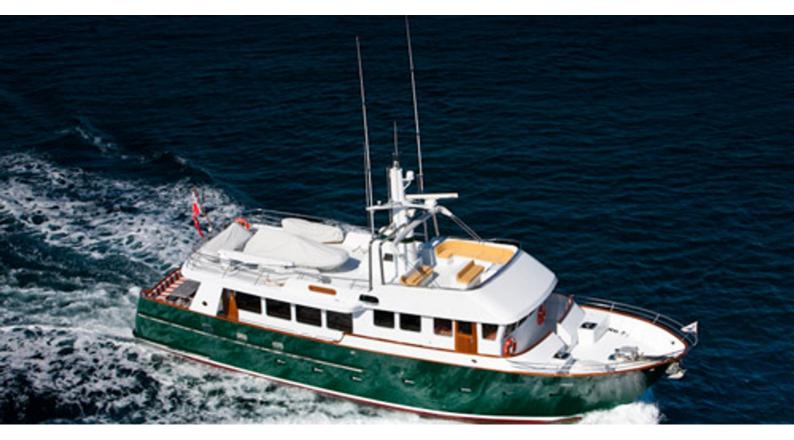

# **ESCAPADE**

Yacht Charter Details for 'Escapade', the 22.87m Superyacht built by Northport Engineering

**SPECIFICATIONS** 

LENGTH 22.87m / 75'

BEAM DRAFT 0m / 0' 0m / 0'

YEAR REFIT 1999

CRUISING SPEED
0 Knots

#### **ESCAPADE YACHT CHARTER**

Superyacht ESCAPADE was built in 1999 by Northport Engineering. She is a 22.87m / 75' motor yacht with exterior design by . Escapade offers accommodation for up to 6 guests in 3 cabins with additional room for her crew of 3. She features a variety of amenities to ensure comfortable charter vacations, including, Air Conditioning & Stabilizers at Anchor. She also carries an impressive collection of toys as listed below.