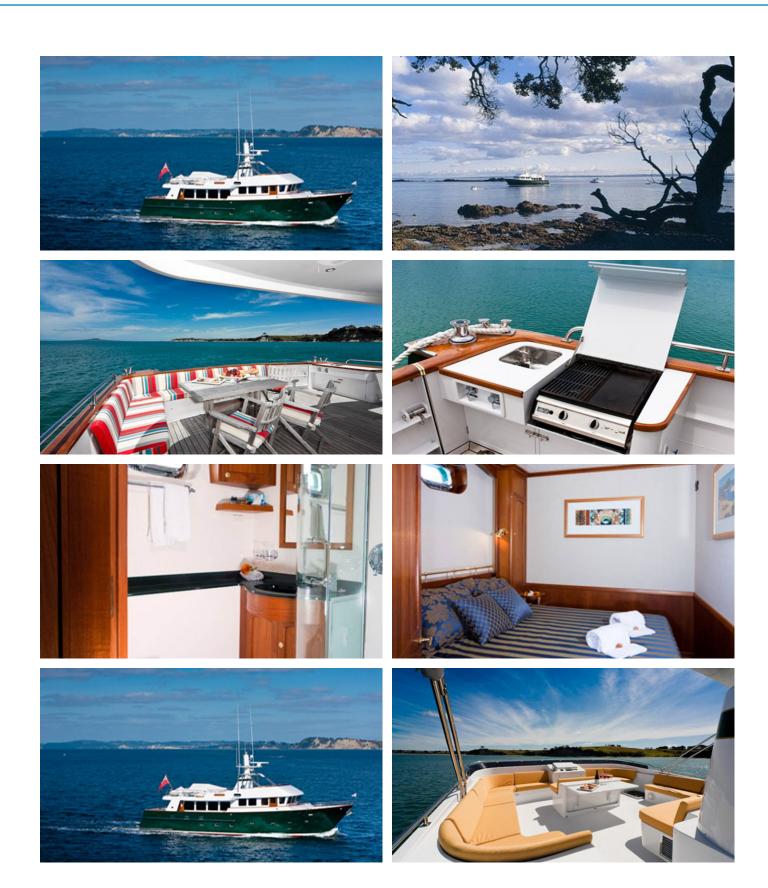

#### **ESCAPADE YACHT CHARTER**

Superyacht ESCAPADE was built in 1999 by Northport Engineering. She is a 22.87m / 75' motor yacht with exterior design by . Escapade offers accommodation for up to 6 guests in 3 cabins with additional room for her crew of 3. She features a variety of amenities to ensure comfortable charter vacations, including, Air Conditioning & Stabilizers at Anchor. She also carries an impressive collection of toys as listed below.

#### **ESCAPADE AMENITIES & TOYS**

## At-Anchor Stabilizers

## Air Conditioning

For a full up-to-date list of leisure facilities or amenities onboard Motor Yacht Escapade please contact your Yacht Charter Broker prior to booking your vacation. If there is a particular water toy that you would like, but it is not listed, then it may be possible to rent this equipment for you.