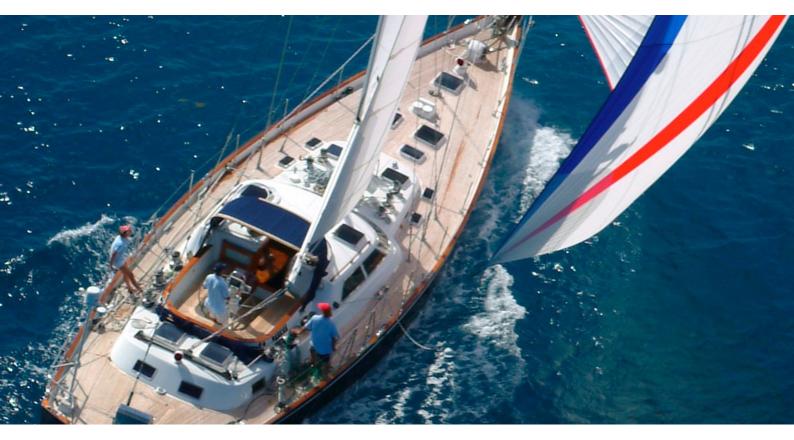

# **AURORA**

Yacht Charter Details for 'Aurora', the 20.42m Superyacht built by Belliure Shipyard

**SPECIFICATIONS** 

LENGTH 20.42m / 67'

BEAM DRAFT 5.18m / 17' 2.21m / 7'3

YEAR REFIT 1985 2013

CRUISING SPEED 9 Knots **ACCOMMODATION** 

#### **AURORA YACHT CHARTER**

Superyacht AURORA was built in 1985 by Belliure Shipyard. She is a 20.42m / 67' sail yacht with exterior design by . Aurora offers accommodation for up to 4 guests in 2 cabins with additional room for her crew of 2. She features a variety of amenities to ensure comfortable charter vacations, includingAir Conditioning. She also carries an impressive collection of toys as listed below.