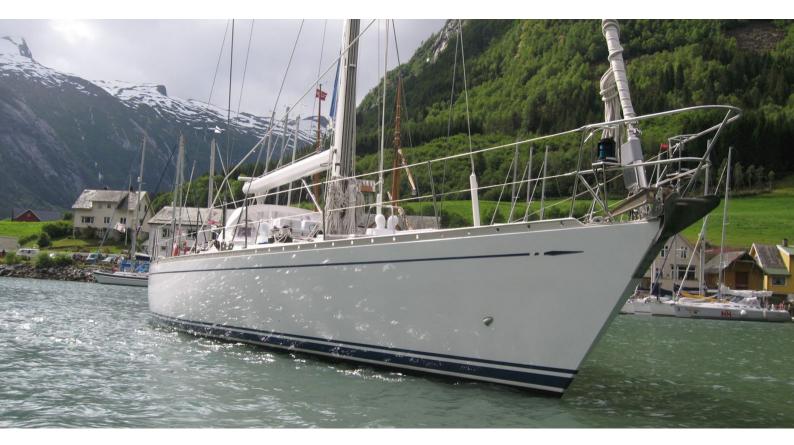

## **ICHI BAN**

Yacht Charter Details for 'Ichi Ban', the 21m Superyacht built by Nautor Swan

**SPECIFICATIONS** 

LENGTH 21m / 68'11

BEAM DRAFT 5.3m / 17'5 4.3m / 14'1

YEAR REFIT 1983

CRUISING SPEED 4 Knots

## ICHI BAN YACHT CHARTER

Superyacht ICHI BAN was built in 1983 by Nautor Swan. She is a 21m / 68'11 sail yacht with exterior design by . Ichi Ban offers accommodation for up to 8 guests in 4 cabins with additional room for her crew of 2. She features a variety of amenities to ensure comfortable charter vacations. She also carries an impressive collection of toys as listed below.