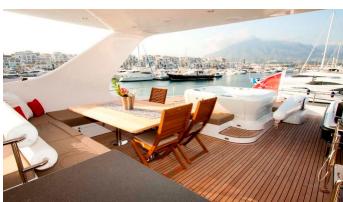

## DAMRAK II YACHT CHARTER

Superyacht DAMRAK II was built in 2011 by Sunreef Yachts. She is a 21.34m / 70' 70 Sunreef Power motor yacht with exterior design by . Damrak II offers accommodation for up to 8 guests in 4 cabins with additional room for her crew of 3. She features a variety of amenities to ensure comfortable charter vacations, including, Air Conditioning, WiFi connection on board & Deck Jacuzzi. She also carries an impressive collection of toys as listed below.

## DAMRAK II AMENITIES & TOYS

Jacuzzi

Wi-Fi

Deck Jacuzzi

Air Conditioning

For a full up-to-date list of leisure facilities or amenities onboard Motor Yacht Damrak II please contact your Yacht Charter Broker prior to booking your vacation. If there is a particular water toy that you would like, but it is not listed, then it may be possible to rent this equipment for you.