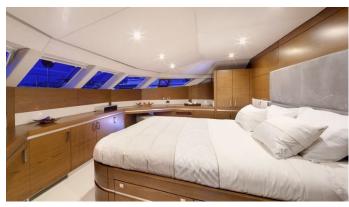

GUESTS CABINS CREW

3 4 3

CABIN CONFIGURATION

1 Master 1 VIP 2 Double

**CHARTER RATES** 

SUMMER from

**\$39,000** / week + expenses

Details correct as of 9 May, 2025

## DAMRAK II YACHT CHARTER

Superyacht DAMRAK II was built in 2011 by Sunreef Yachts. She is a 21.34m / 70' 70 Sunreef Power motor yacht with exterior design by . Damrak II offers accommodation for up to 8 guests in 4 cabins with additional room for her crew of 3. She features a variety of amenities to ensure comfortable charter vacations, including, Air Conditioning, WiFi connection on board & Deck Jacuzzi. She also carries an impressive collection of toys as listed below.