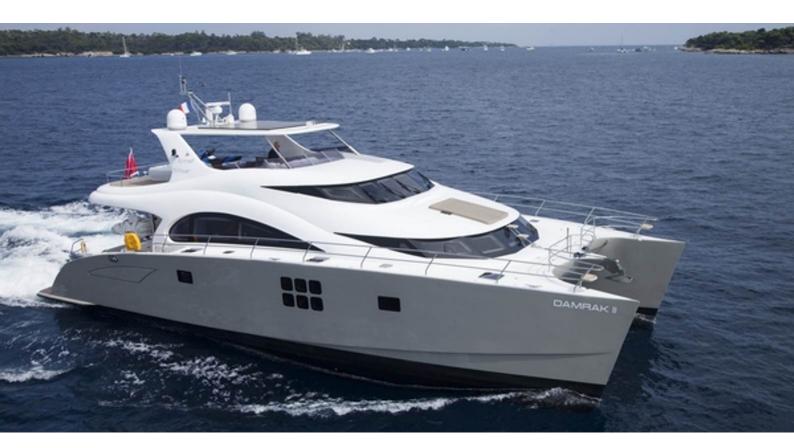

## **DAMRAK II**

Yacht Charter Details for 'Damrak II', the 21.34m Superyacht built by Sunreef Yachts

**SPECIFICATIONS** 

LENGTH 21.34m / 70'

BEAM DRAFT 10.06m / 33' 1.52m / 5'

YEAR REFIT 2011

CRUISING SPEED 12 Knots **ACCOMMODATION** 

## DAMRAK II YACHT CHARTER

Superyacht DAMRAK II was built in 2011 by Sunreef Yachts. She is a 21.34m / 70' 70 Sunreef Power motor yacht with exterior design by . Damrak II offers accommodation for up to 8 guests in 4 cabins with additional room for her crew of 3. She features a variety of amenities to ensure comfortable charter vacations, including, Air Conditioning, WiFi connection on board & Deck Jacuzzi. She also carries an impressive collection of toys as listed below.