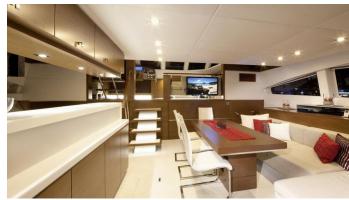

## DAMRAK II YACHT CHARTER

Superyacht DAMRAK II was built in 2011 by Sunreef Yachts. She is a 21.34m / 70' 70 Sunreef Power motor yacht with exterior design by . Damrak II offers accommodation for up to 8 guests in 4 cabins with additional room for her crew of 3. She features a variety of amenities to ensure comfortable charter vacations, including, Air Conditioning, WiFi connection on board & Deck Jacuzzi. She also carries an impressive collection of toys as listed below.