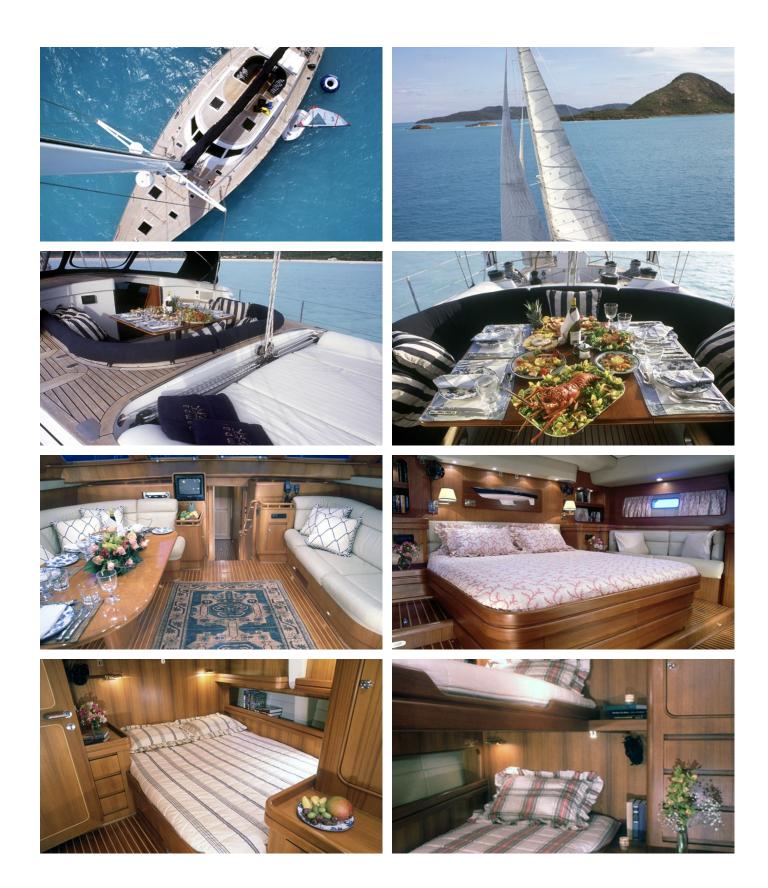

**ACCOMMODATION** 

GUESTS CABINS CREW

6 3 3

CABIN CONFIGURATION

1 Master 1 VIP

1 Twin

**CHARTER RATES** 

SUMMER

#### CAMPAI YACHT CHARTER

Superyacht CAMPAI was built in 1993 by Southern Wind. She is a 22.05m / 72'4 sail yacht with exterior design by . Campai offers accommodation for up to 6 guests in 3 cabins with additional room for her crew of 3. She features a variety of amenities to ensure comfortable charter vacations, includingAir Conditioning. She also carries an impressive collection of toys as listed below.

#### **CAMPAI AMENITIES & TOYS**

## Air Conditioning

For a full up-to-date list of leisure facilities or amenities onboard Sail Yacht Campai please contact your Yacht Charter Broker prior to booking your vacation. If there is a particular water toy that you would like, but it is not listed, then it may be possible to rent this equipment for you.