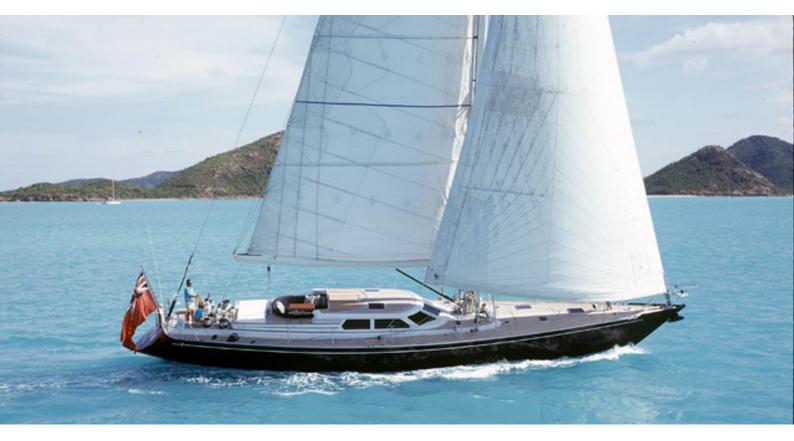

# **CAMPAI**

Yacht Charter Details for 'Campai', the 22.05m Superyacht built by Southern Wind

**SPECIFICATIONS** 

**LENGTH** 22.05m / 72'4

BEAM DRAFT 5.79m / 19' 2.74m / 9'

YEAR REFIT 1993 2013

CRUISING SPEED 7 Knots

#### CAMPAI YACHT CHARTER

Superyacht CAMPAI was built in 1993 by Southern Wind. She is a 22.05m / 72'4 sail yacht with exterior design by . Campai offers accommodation for up to 6 guests in 3 cabins with additional room for her crew of 3. She features a variety of amenities to ensure comfortable charter vacations, includingAir Conditioning. She also carries an impressive collection of toys as listed below.