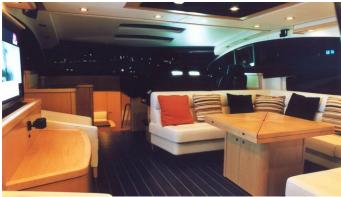

## STELLA DELTA YACHT CHARTER

Superyacht STELLA DELTA was built in 2008 by Sunseeker. She is a 22.26m / 73' motor yacht with exterior design by . Stella Delta offers accommodation for up to 6 guests in 3 cabins with additional room for her crew of 2. She features a variety of amenities to ensure comfortable charter vacations, includingAir Conditioning. She also carries an impressive collection of toys as listed below.

## Air Conditioning

For a full up-to-date list of leisure facilities or amenities onboard Motor Yacht Stella Delta please contact your Yacht Charter Broker prior to booking your vacation. If there is a particular water toy that you would like, but it is not listed, then it may be possible to rent this equipment for you.