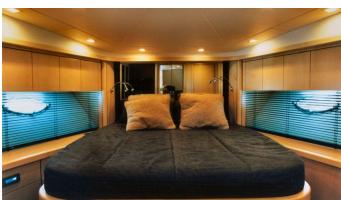

# STELLA DELTA

Yacht Charter Details for 'Stella Delta', the 22.26m Superyacht built by Sunseeker

**SPECIFICATIONS** 

LENGTH 22.26m / 73'

BEAM DRAFT 5.4m / 17'9 1.6m / 5'3

YEAR REFIT 2008

CRUISING SPEED 30 Knots **ACCOMMODATION** 

GUESTS CABINS CREW

6 3 2

**CABIN CONFIGURATION** 

1 Master1 VIP1 Twin2 Pullman

**CHARTER RATES** 

Details correct as of 4 May, 2025

FOR MORE INFORMATION:

or SCAN QR CODE

## STELLA DELTA YACHT CHARTER

Superyacht STELLA DELTA was built in 2008 by Sunseeker. She is a 22.26m / 73' motor yacht with exterior design by . Stella Delta offers accommodation for up to 6 guests in 3 cabins with additional room for her crew of 2. She features a variety of amenities to ensure comfortable charter vacations, includingAir Conditioning. She also carries an impressive collection of toys as listed below.