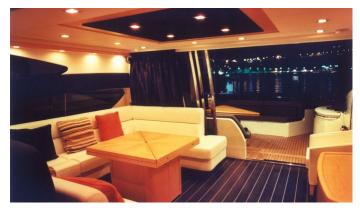

## STELLA DELTA YACHT CHARTER

Superyacht STELLA DELTA was built in 2008 by Sunseeker. She is a 22.26m / 73' motor yacht with exterior design by . Stella Delta offers accommodation for up to 6 guests in 3 cabins with additional room for her crew of 2. She features a variety of amenities to ensure comfortable charter vacations, includingAir Conditioning. She also carries an impressive collection of toys as listed below.

## Air Conditioning

For a full up-to-date list of leisure facilities or amenities onboard Motor Yacht Stella Delta please contact your Yacht Charter Broker prior to booking your vacation. If there is a particular water toy that you would like, but it is not listed, then it may be possible to rent this equipment for you.