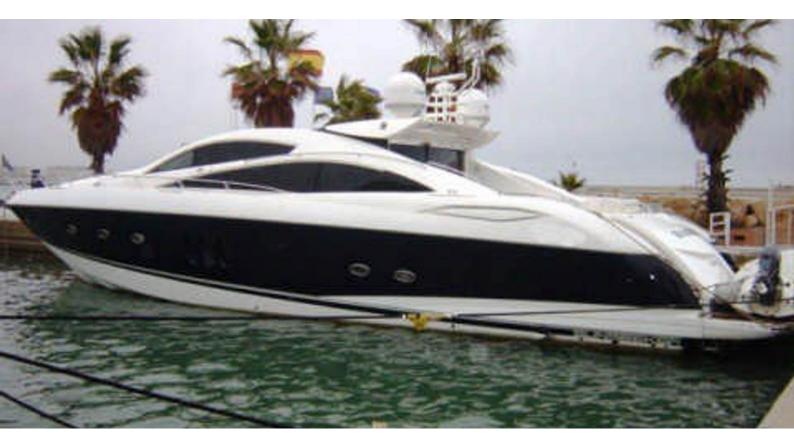

# STELLA DELTA

Yacht Charter Details for 'Stella Delta', the 22.26m Superyacht built by Sunseeker

**SPECIFICATIONS** 

LENGTH 22.26m / 73'

BEAM DRAFT 5.4m / 17'9 1.6m / 5'3

YEAR REFIT 2008

CRUISING SPEED 30 Knots **ACCOMMODATION** 

## STELLA DELTA YACHT CHARTER

Superyacht STELLA DELTA was built in 2008 by Sunseeker. She is a 22.26m / 73' motor yacht with exterior design by . Stella Delta offers accommodation for up to 6 guests in 3 cabins with additional room for her crew of 2. She features a variety of amenities to ensure comfortable charter vacations, includingAir Conditioning. She also carries an impressive collection of toys as listed below.