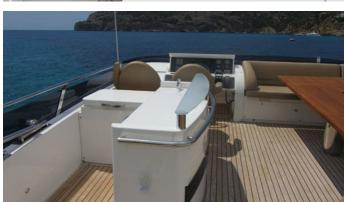

## **EUPHORIA OF LONDON**

Yacht Charter Details for 'Euphoria of London', the 22.58m Superyacht built by Princess

**SPECIFICATIONS** 

**LENGTH** 22.58m / 74'1

BEAM DRAFT 5.49m / 18' 1.68m / 5'6

YEAR REFIT 2010

## **EUPHORIA OF LONDON YACHT CHARTER**

Superyacht EUPHORIA OF LONDON was built in 2010 by Princess. She is a 22.58m / 74'1 motor yacht with exterior design by . Euphoria of London offers accommodation for up to 8 guests in 4 cabins with additional room for her crew of 2. She features a variety of amenities to ensure comfortable charter vacations, includingAir Conditioning. She also carries an impressive collection of toys as listed below.