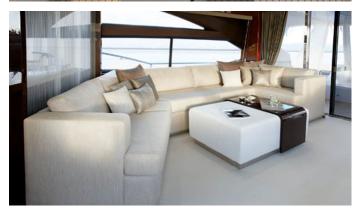

## **EUPHORIA OF LONDON YACHT CHARTER**

Superyacht EUPHORIA OF LONDON was built in 2010 by Princess. She is a 22.58m / 74'1 motor yacht with exterior design by . Euphoria of London offers accommodation for up to 8 guests in 4 cabins with additional room for her crew of 2. She features a variety of amenities to ensure comfortable charter vacations, includingAir Conditioning. She also carries an impressive collection of toys as listed below.

## **EUPHORIA OF LONDON AMENITIES & TOYS**

Wi-Fi

Air Conditioning

For a full up-to-date list of leisure facilities or amenities onboard Motor Yacht Euphoria of London please contact your Yacht Charter Broker prior to booking your vacation. If there is a particular water toy that you would like, but it is not listed, then it may be possible to rent this equipment for you.