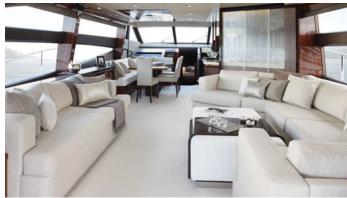

## **EUPHORIA OF LONDON YACHT CHARTER**

Superyacht EUPHORIA OF LONDON was built in 2010 by Princess. She is a 22.58m / 74'1 motor yacht with exterior design by . Euphoria of London offers accommodation for up to 8 guests in 4 cabins with additional room for her crew of 2. She features a variety of amenities to ensure comfortable charter vacations, includingAir Conditioning. She also carries an impressive collection of toys as listed below.

## **EUPHORIA OF LONDON AMENITIES & TOYS**

Wi-Fi

Air Conditioning

For a full up-to-date list of leisure facilities or amenities onboard Motor Yacht Euphoria of London please contact your Yacht Charter Broker prior to booking your vacation. If there is a particular water toy that you would like, but it is not listed, then it may be possible to rent this equipment for you.