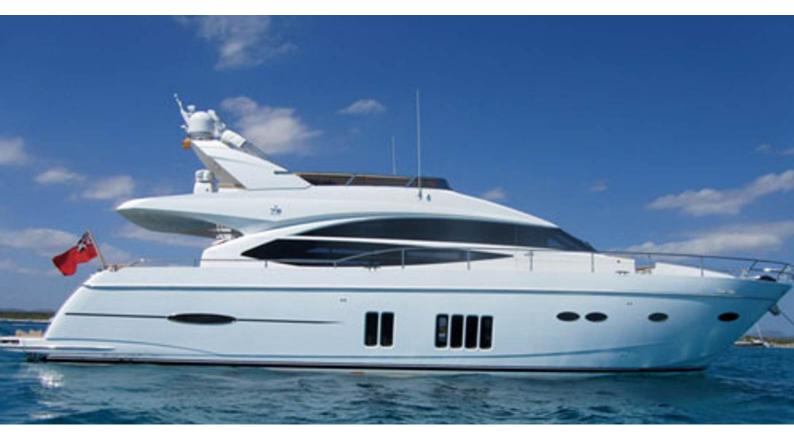

## **EUPHORIA OF LONDON**

Yacht Charter Details for 'Euphoria of London', the 22.58m Superyacht built by Princess

**SPECIFICATIONS** 

**LENGTH** 22.58m / 74'1

BEAM DRAFT 5.49m / 18' 1.68m / 5'6

YEAR REFIT 2010

## **EUPHORIA OF LONDON YACHT CHARTER**

Superyacht EUPHORIA OF LONDON was built in 2010 by Princess. She is a 22.58m / 74'1 motor yacht with exterior design by . Euphoria of London offers accommodation for up to 8 guests in 4 cabins with additional room for her crew of 2. She features a variety of amenities to ensure comfortable charter vacations, includingAir Conditioning. She also carries an impressive collection of toys as listed below.