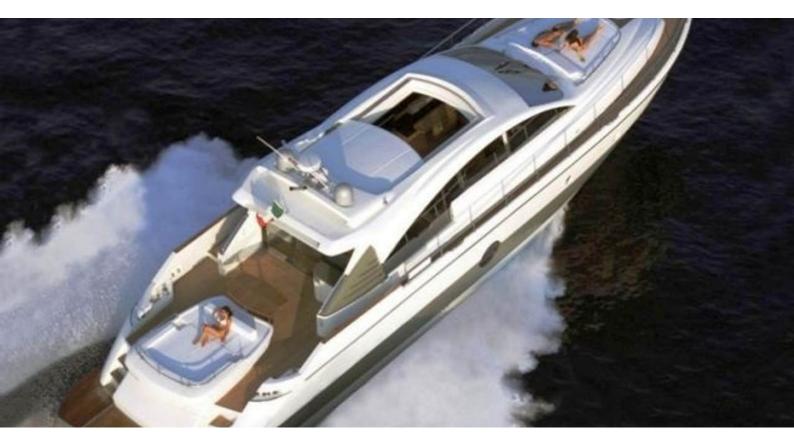

JR

Yacht Charter Details for 'JR', the 22m Superyacht built by Aicon

**SPECIFICATIONS** 

LENGTH 22m / 72'2

BEAM DRAFT 5.28m / 17'4 1.73m / 5'8

YEAR REFIT 2006 2014

CRUISING SPEED 20 Knots

ACCOMMODATION

## JR YACHT CHARTER

Superyacht JR was built in 2006 by Aicon. She is a 22m / 72'2 motor yacht with exterior design by . JR offers accommodation for up to 6 guests in 3 cabins with additional room for her crew of 2. She features a variety of amenities to ensure comfortable charter vacations, including Air Conditioning. She also carries an impressive collection of toys as listed below.