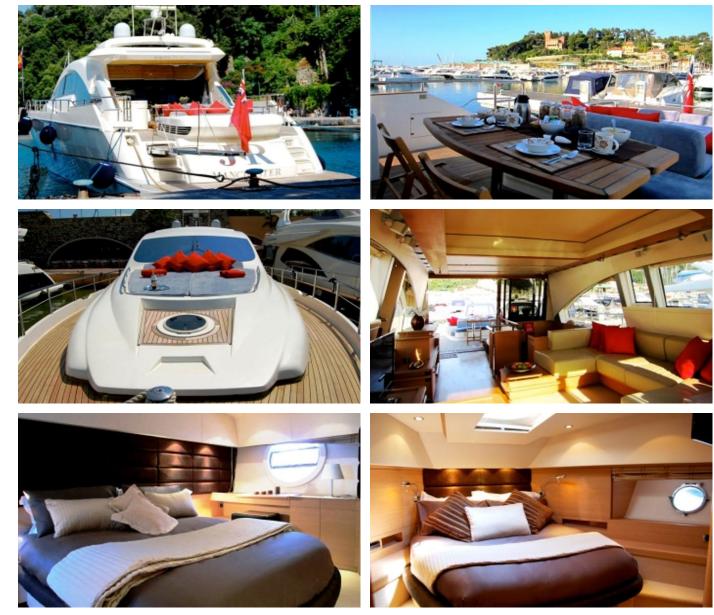

JR

Yacht Charter Details for 'JR', the 22m Superyacht built by Aicon

**SPECIFICATIONS** 

LENGTH 22m / 72'2

BEAM DRAFT 5.28m / 17'4 1.73m / 5'8

YEAR REFIT 2006 2014

CRUISING SPEED 20 Knots

ACCOMMODATION

GUESTS CABINS CREW

6 3 2

CABIN CONFIGURATION

1 Master 1 VIP

1 Twin

**CHARTER RATES** 

SUMMER

from

## JR YACHT CHARTER

Superyacht JR was built in 2006 by Aicon. She is a 22m / 72'2 motor yacht with exterior design by . JR offers accommodation for up to 6 guests in 3 cabins with additional room for her crew of 2. She features a variety of amenities to ensure comfortable charter vacations, including Air Conditioning. She also carries an impressive collection of toys as listed below.

## JR AMENITIES & TOYS