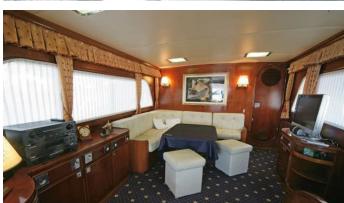

## SURUBIM YACHT CHARTER

Superyacht SURUBIM was built in 1969 by CRN Yachts. She is a 23m / 75'6 motor yacht with exterior design by . Surubim offers accommodation for up to 8 guests in 4 cabins with additional room for her crew of 3. She features a variety of amenities to ensure comfortable charter vacations, includingAir Conditioning. She also carries an impressive collection of toys as listed below.