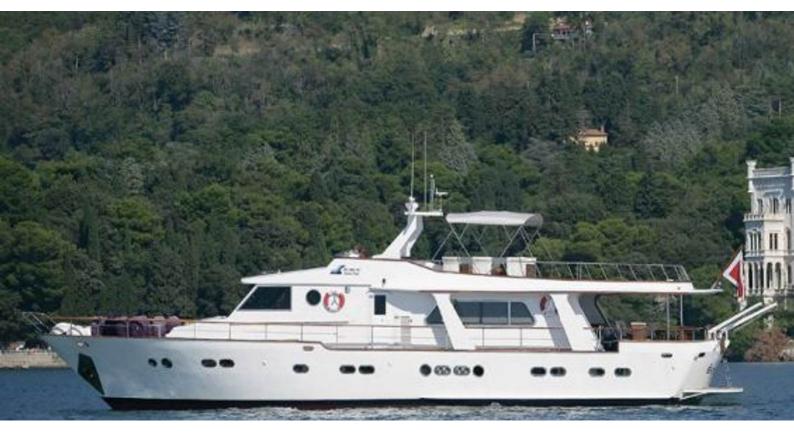

# **SURUBIM**

Yacht Charter Details for 'Surubim', the 23m Superyacht built by CRN Yachts

**SPECIFICATIONS** 

LENGTH 23m / 75'6

BEAM DRAFT 6m / 19'8 2m / 6'7

YEAR REFIT 1969 2003

CRUISING SPEED 10 Knots

**ACCOMMODATION** 

## SURUBIM YACHT CHARTER

Superyacht SURUBIM was built in 1969 by CRN Yachts. She is a 23m / 75'6 motor yacht with exterior design by . Surubim offers accommodation for up to 8 guests in 4 cabins with additional room for her crew of 3. She features a variety of amenities to ensure comfortable charter vacations, includingAir Conditioning. She also carries an impressive collection of toys as listed below.