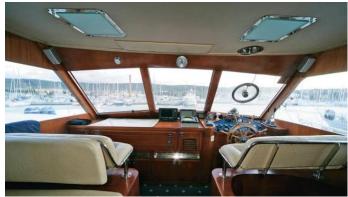

## SURUBIM YACHT CHARTER

Superyacht SURUBIM was built in 1969 by CRN Yachts. She is a 23m / 75'6 motor yacht with exterior design by . Surubim offers accommodation for up to 8 guests in 4 cabins with additional room for her crew of 3. She features a variety of amenities to ensure comfortable charter vacations, includingAir Conditioning. She also carries an impressive collection of toys as listed below.