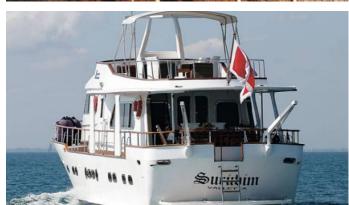

## SURUBIM YACHT CHARTER

Superyacht SURUBIM was built in 1969 by CRN Yachts. She is a 23m / 75'6 motor yacht with exterior design by . Surubim offers accommodation for up to 8 guests in 4 cabins with additional room for her crew of 3. She features a variety of amenities to ensure comfortable charter vacations, includingAir Conditioning. She also carries an impressive collection of toys as listed below.