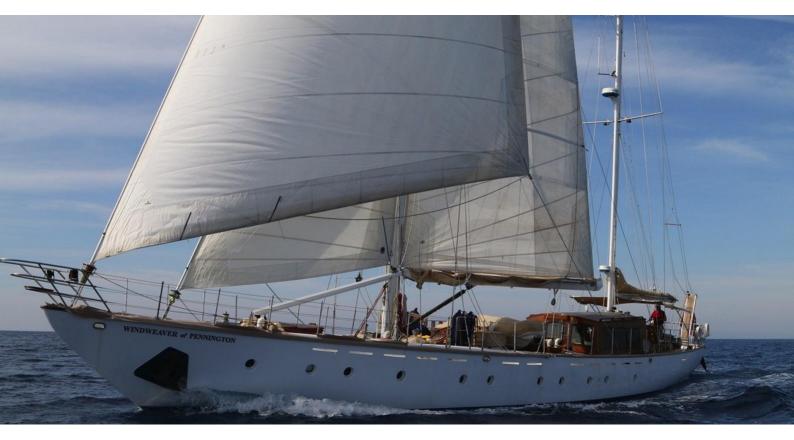

## WINDWEAVER OF PENNINGTON

Yacht Charter Details for 'Windweaver of Pennington', the 25.62m Superyacht built by Midship

**SPECIFICATIONS** 

LENGTH 25.62m / 84'1

BEAM DRAFT 5.4m / 17'9 3.4m / 11'2

YEAR REFIT 1998 2021

## WINDWEAVER OF PENNINGTON YACHT CHARTER

Superyacht WINDWEAVER OF PENNINGTON was built in 1998 by Midship. She is a 25.62m / 84'1 sail yacht with exterior design by Robert Clark . Windweaver of Pennington offers accommodation for up to 7 guests in 3 cabins with additional room for her crew of 3. She features a variety of amenities to ensure comfortable charter vacations. She also carries an impressive collection of toys as listed below.