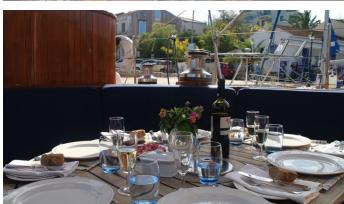

## WINDWEAVER OF PENNINGTON YACHT CHARTER

Superyacht WINDWEAVER OF PENNINGTON was built in 1998 by Midship. She is a 25.62m / 84'1 sail yacht with exterior design by Robert Clark . Windweaver of Pennington offers accommodation for up to 7 guests in 3 cabins with additional room for her crew of 3. She features a variety of amenities to ensure comfortable charter vacations. She also carries an impressive collection of toys as listed below.