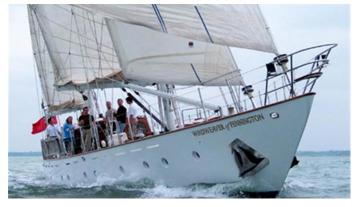

## WINDWEAVER OF PENNINGTON YACHT CHARTER

Superyacht WINDWEAVER OF PENNINGTON was built in 1998 by Midship. She is a 25.62m / 84'1 sail yacht with exterior design by Robert Clark . Windweaver of Pennington offers accommodation for up to 7 guests in 3 cabins with additional room for her crew of 3. She features a variety of amenities to ensure comfortable charter vacations. She also carries an impressive collection of toys as listed below.