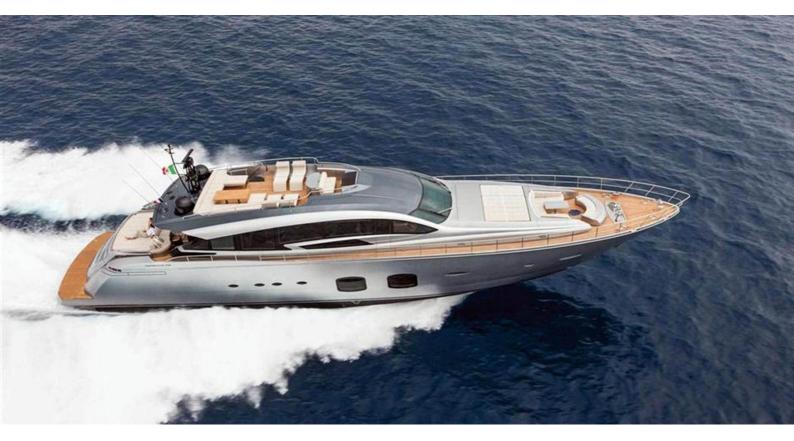

## **LEVANTINE II**

Yacht Charter Details for 'Levantine II', the 33.2m Superyacht built by Pershing

**SPECIFICATIONS** 

LENGTH

33.2m / 108'11

BEAM DRAFT 6.7m / 22' 1.83m / 6'

YEAR REFIT 2013

CRUISING SPEED 36 Knots ACCOMMODATION

## LEVANTINE II YACHT CHARTER

Superyacht LEVANTINE II was built in 2013 by Pershing. She is a 33.2m / 108'11 Pershing 108 motor yacht with exterior design by Fulvio de Simoni and interior styling by Fulvio de Simoni . Levantine II offers accommodation for up to 8 guests in 4 cabins with additional room for her crew of 5. She features a variety of amenities to ensure comfortable charter vacations, including, Air Conditioning & Tender Garage. She also carries an impressive collection of toys as listed below.