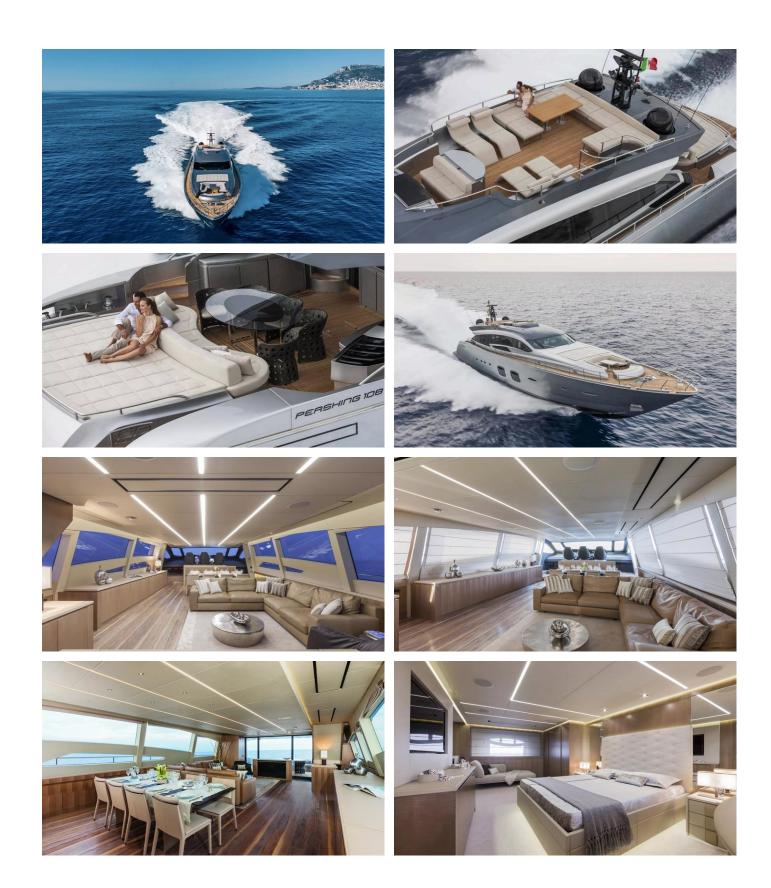

## LEVANTINE II YACHT CHARTER

Superyacht LEVANTINE II was built in 2013 by Pershing. She is a 33.2m / 108'11 Pershing 108 motor yacht with exterior design by Fulvio de Simoni and interior styling by Fulvio de Simoni . Levantine II offers accommodation for up to 8 guests in 4 cabins with additional room for her crew of 5. She features a variety of amenities to ensure comfortable charter vacations, including, Air Conditioning & Tender Garage. She also carries an impressive collection of toys as listed below.

## LEVANTINE II AMENITIES & TOYS

Tender Garage

Wi-Fi

Swimming Platform

Sunpads

Air Conditioning

For a full up-to-date list of leisure facilities or amenities onboard Motor Yacht Levantine II please contact your Yacht Charter Broker prior to booking your vacation. If there is a particular water toy that you would like, but it is not listed, then it may be possible to rent this equipment for you.