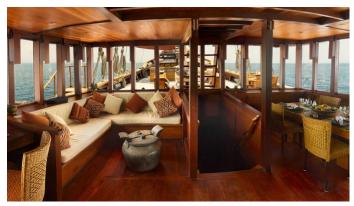

## SI DATU BUA YACHT CHARTER

Superyacht SI DATU BUA was built in 2010 by Konjo Boat builders. She is a 40.2m / 131'11 Custom sail yacht with exterior design by . Si Datu Bua offers accommodation for up to 6 guests in 3 cabins with additional room for her crew of 14. She features a variety of amenities to ensure comfortable charter vacations. She also carries an impressive collection of toys as listed below.

## SI DATU BUA AMENITIES & TOYS

For a full up-to-date list of leisure facilities or amenities onboard Sail Yacht Si Datu Bua please contact your Yacht Charter Broker prior to booking your vacation. If there is a particular water toy that you would like, but it is not listed, then it may be possible to rent this equipment for you.