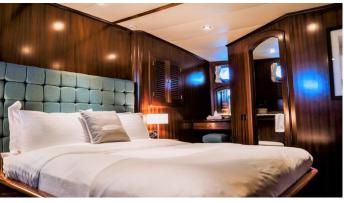

CRUISING SPEED

17 Knots

ACCOMMODATION

GUESTS CABINS CREW

11 5

CABIN CONFIGURATION

2 Double 3 Twin

1 Pullman

### CAPRICORN 1 YACHT CHARTER

Superyacht CAPRICORN 1 was built in 2008 by Likay. She is a 27.11m / 88'11 sail yacht with exterior design by . Capricorn 1 offers accommodation for up to 11 guests in 5 cabins with additional room for her crew of 5. She features a variety of amenities to ensure comfortable charter vacations, including, Air Conditioning & WiFi connection on board. She also carries an impressive collection of toys as listed below.