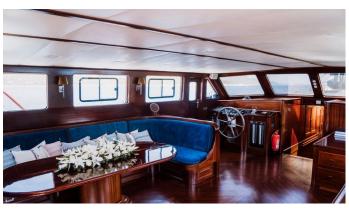

### CAPRICORN 1 YACHT CHARTER

Superyacht CAPRICORN 1 was built in 2008 by Likay. She is a 27.11m / 88'11 sail yacht with exterior design by . Capricorn 1 offers accommodation for up to 11 guests in 5 cabins with additional room for her crew of 5. She features a variety of amenities to ensure comfortable charter vacations, including, Air Conditioning & WiFi connection on board. She also carries an impressive collection of toys as listed below.

#### **CAPRICORN 1 AMENITIES & TOYS**

Wi-Fi

Air Conditioning

For a full up-to-date list of leisure facilities or amenities onboard Sail Yacht Capricorn 1 please contact your Yacht Charter Broker prior to booking your vacation. If there is a particular water toy that you would like, but it is not listed, then it may be possible to rent this equipment for you.