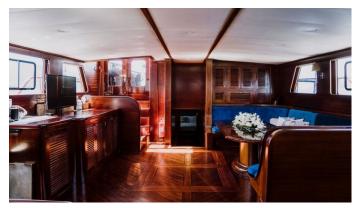

### CAPRICORN 1 YACHT CHARTER

Superyacht CAPRICORN 1 was built in 2008 by Likay. She is a 27.11m / 88'11 sail yacht with exterior design by . Capricorn 1 offers accommodation for up to 11 guests in 5 cabins with additional room for her crew of 5. She features a variety of amenities to ensure comfortable charter vacations, including, Air Conditioning & WiFi connection on board. She also carries an impressive collection of toys as listed below.

#### **CAPRICORN 1 AMENITIES & TOYS**

Wi-Fi

Air Conditioning

For a full up-to-date list of leisure facilities or amenities onboard Sail Yacht Capricorn 1 please contact your Yacht Charter Broker prior to booking your vacation. If there is a particular water toy that you would like, but it is not listed, then it may be possible to rent this equipment for you.