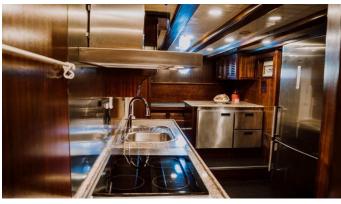

### CAPRICORN 1 YACHT CHARTER

Superyacht CAPRICORN 1 was built in 2008 by Likay. She is a 27.11m / 88'11 sail yacht with exterior design by . Capricorn 1 offers accommodation for up to 11 guests in 5 cabins with additional room for her crew of 5. She features a variety of amenities to ensure comfortable charter vacations, including, Air Conditioning & WiFi connection on board. She also carries an impressive collection of toys as listed below.

#### **CAPRICORN 1 AMENITIES & TOYS**

Wi-Fi

Air Conditioning

For a full up-to-date list of leisure facilities or amenities onboard Sail Yacht Capricorn 1 please contact your Yacht Charter Broker prior to booking your vacation. If there is a particular water toy that you would like, but it is not listed, then it may be possible to rent this equipment for you.