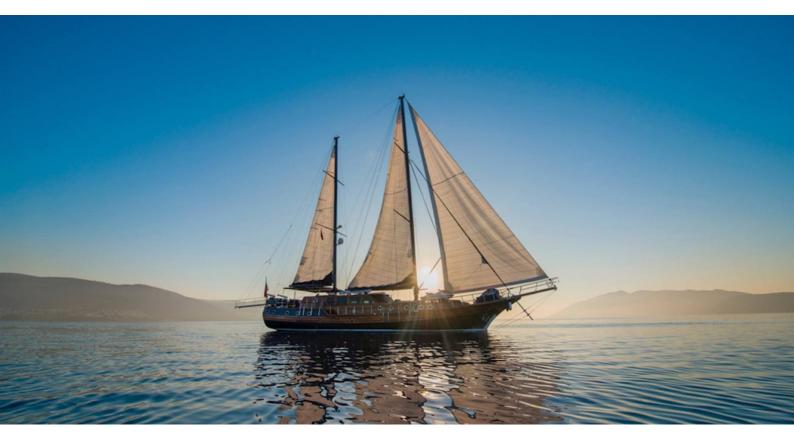

# **CAPRICORN 1**

Yacht Charter Details for 'Capricorn 1', the 27.11m Superyacht built by Likay

**SPECIFICATIONS** 

LENGTH

27.11m / 88'11

BEAM DRAFT

6.8m / 22'4 3.24m / 10'8

YEAR REFIT 2008 2018

### CAPRICORN 1 YACHT CHARTER

Superyacht CAPRICORN 1 was built in 2008 by Likay. She is a 27.11m / 88'11 sail yacht with exterior design by . Capricorn 1 offers accommodation for up to 11 guests in 5 cabins with additional room for her crew of 5. She features a variety of amenities to ensure comfortable charter vacations, including, Air Conditioning & WiFi connection on board. She also carries an impressive collection of toys as listed below.