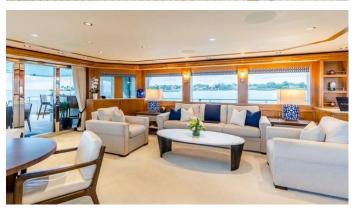

## **FAR NIENTE**

Yacht Charter Details for 'Far Niente', the 39.93m Superyacht built by Westport Yachts

**SPECIFICATIONS** 

LENGTH 39.93m / 131'

BEAM DRAFT 7.98m / 26'2 1.9m / 6'3

YEAR REFIT 2014 2022

CRUISING SPEED 20 Knots

ACCOMMODATION

GUESTS CABINS CREW

10 5 7

CABIN CONFIGURATION

1 Master 2 VIP

1 Twin 1 Double/Twin

NOT FOR CHARTER

This is a 'Private Yacht' and is not for charter

FOR MORE INFORMATION:



or SCAN QR CODE





















MORE PHOTOS, VIDEO OR INTERACTIVE DECK PLANS:







CLICK HERE



## FAR NIENTE AMENITIES & TOYS



Jacuzzi



**Outdoor Cinema** 



Stabilizers Underway



Wi-Fi



At-Anchor Stabilizers



Deck Jacuzzi



Movie Theatre

Satellite TV



Air Conditioning



**BBQ**