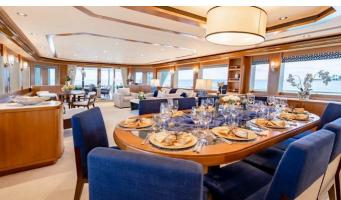

## **FAR NIENTE**

Yacht Charter Details for 'Far Niente', the 39.93m Superyacht built by Westport Yachts

**SPECIFICATIONS** 

LENGTH 39.93m / 131'

BEAM DRAFT 7.98m / 26'2 1.9m / 6'3

YEAR REFIT 2014 2022

CRUISING SPEED 20 Knots

ACCOMMODATION

GUESTS CABINS CREW

10 5 7

CABIN CONFIGURATION

1 Master 2 VIP

1 Twin 1 Double/Twin

NOT FOR CHARTER

This is a 'Private Yacht' and is not for charter

FOR MORE INFORMATION:



or SCAN QR CODE





















MORE PHOTOS, VIDEO OR INTERACTIVE DECK PLANS:







CLICK HERE



## FAR NIENTE AMENITIES & TOYS



Jacuzzi



**Outdoor Cinema** 



Stabilizers Underway



Wi-Fi



At-Anchor Stabilizers



Deck Jacuzzi



Movie Theatre

Satellite TV



Air Conditioning



**BBQ**