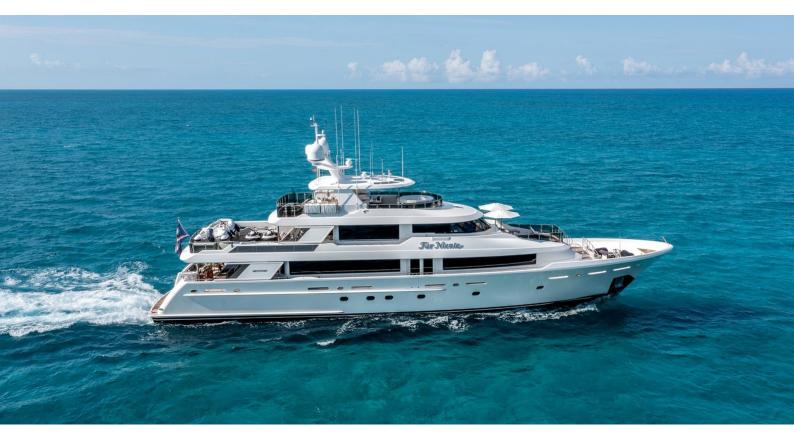

## **FAR NIENTE**

Yacht Charter Details for 'Far Niente', the 39.93m Superyacht built by Westport Yachts

**SPECIFICATIONS** 

LENGTH 39.93m / 131'

BEAM DRAFT 7.98m / 26'2 1.9m / 6'3

YEAR REFIT 2014 2022

CRUISING SPEED 20 Knots