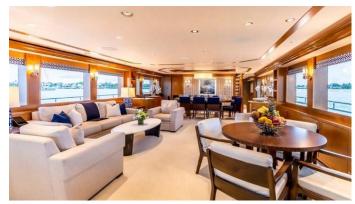

## **FAR NIENTE**

Yacht Charter Details for 'Far Niente', the 39.93m Superyacht built by Westport Yachts

**SPECIFICATIONS** 

LENGTH 39.93m / 131'

BEAM DRAFT 7.98m / 26'2 1.9m / 6'3

YEAR REFIT 2014 2022

CRUISING SPEED 20 Knots

ACCOMMODATION

GUESTS CABINS CREW

10 5 7

CABIN CONFIGURATION

1 Master 2 VIP

1 Twin 1 Double/Twin

NOT FOR CHARTER

This is a 'Private Yacht' and is not for charter

FOR MORE INFORMATION:



or SCAN QR CODE





















MORE PHOTOS, VIDEO OR INTERACTIVE DECK PLANS:







CLICK HERE



## FAR NIENTE AMENITIES & TOYS



Jacuzzi



**Outdoor Cinema** 



Stabilizers Underway



Wi-Fi



At-Anchor Stabilizers



Deck Jacuzzi



Movie Theatre

Satellite TV



Air Conditioning



**BBQ**