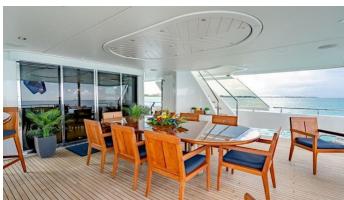

## **FAR NIENTE**

Yacht Charter Details for 'Far Niente', the 39.93m Superyacht built by Westport Yachts

**SPECIFICATIONS** 

LENGTH 39.93m / 131'

BEAM DRAFT 7.98m / 26'2 1.9m / 6'3

YEAR REFIT 2014 2022

CRUISING SPEED 20 Knots

ACCOMMODATION

GUESTS CABINS CREW

10 5 7

CABIN CONFIGURATION

1 Master 2 VIP

1 Twin 1 Double/Twin

NOT FOR CHARTER

This is a 'Private Yacht' and is not for charter

FOR MORE INFORMATION:



or SCAN QR CODE





















MORE PHOTOS, VIDEO OR INTERACTIVE DECK PLANS:







CLICK HERE



## FAR NIENTE AMENITIES & TOYS



Jacuzzi



**Outdoor Cinema** 



Stabilizers Underway



Wi-Fi



At-Anchor Stabilizers



Deck Jacuzzi



Movie Theatre

Satellite TV



Air Conditioning



**BBQ**