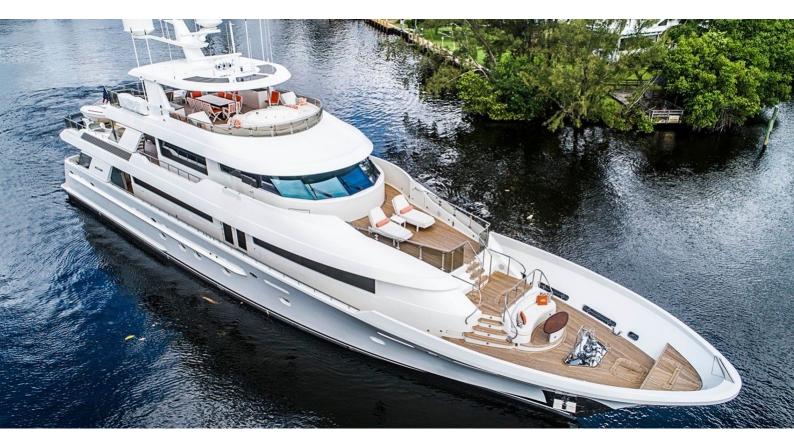

## **DRILLER**

Yacht Charter Details for 'Driller', the 40m Superyacht built by Westport Yachts

**SPECIFICATIONS** 

LENGTH 40m / 131'3

BEAM DRAFT 8m / 26'3 2m / 6'7

YEAR REFIT 2012

CRUISING SPEED 20 Knots ACCOMMODATION

GUESTS CABINS CREW

10 5 6

CABIN CONFIGURATION

1 Master2 VIP1 Double1 Twin

NOT FOR CHARTER

This is yacht is not available for charter

FOR MORE INFORMATION:

or SCAN QR CODE