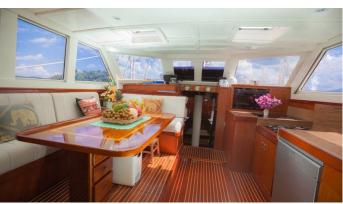

## META IV YACHT CHARTER

Superyacht META IV was built in 1998 by Custom. She is a 25.3m / 83' sail yacht with exterior design by . Meta IV offers accommodation for up to 11 guests in 5 cabins with additional room for her crew of 4. She features a variety of amenities to ensure comfortable charter vacations. She also carries an impressive collection of toys as listed below.

## META IV AMENITIES & TOYS

For a full up-to-date list of leisure facilities or amenities onboard Sail Yacht Meta IV please contact your Yacht Charter Broker prior to booking your vacation. If there is a particular water toy that you would like, but it is not listed, then it may be possible to rent this equipment for you.