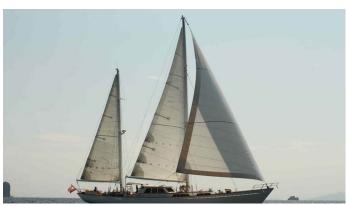

## **METAIV**

Yacht Charter Details for 'Meta IV', the 25.3m Superyacht built by Custom

**SPECIFICATIONS** 

LENGTH 25.3m / 83'

BEAM DRAFT 5.7m / 18'8 2.83m / 9'3

YEAR REFIT 1998 2012

CRUISING SPEED 9 Knots ACCOMMODATION

## META IV YACHT CHARTER

Superyacht META IV was built in 1998 by Custom. She is a 25.3m / 83' sail yacht with exterior design by . Meta IV offers accommodation for up to 11 guests in 5 cabins with additional room for her crew of 4. She features a variety of amenities to ensure comfortable charter vacations. She also carries an impressive collection of toys as listed below.