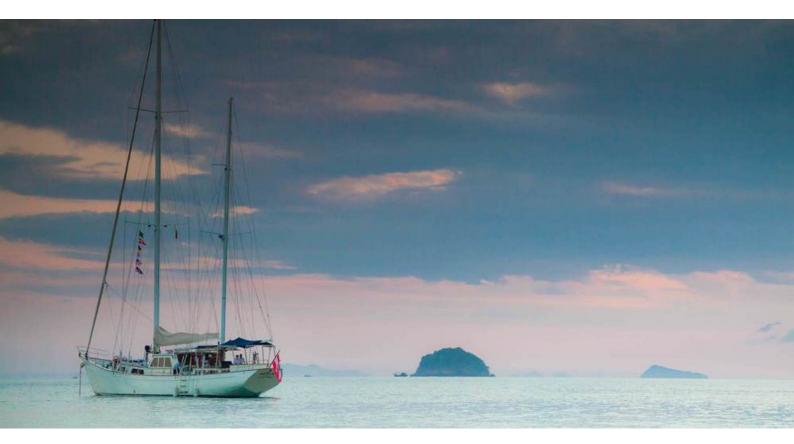

## **METAIV**

Yacht Charter Details for 'Meta IV', the 25.3m Superyacht built by Custom

**SPECIFICATIONS** 

LENGTH 25.3m / 83'

BEAM DRAFT 5.7m / 18'8 2.83m / 9'3

YEAR REFIT 1998 2012

CRUISING SPEED 9 Knots ACCOMMODATION

## META IV YACHT CHARTER

Superyacht META IV was built in 1998 by Custom. She is a 25.3m / 83' sail yacht with exterior design by . Meta IV offers accommodation for up to 11 guests in 5 cabins with additional room for her crew of 4. She features a variety of amenities to ensure comfortable charter vacations. She also carries an impressive collection of toys as listed below.