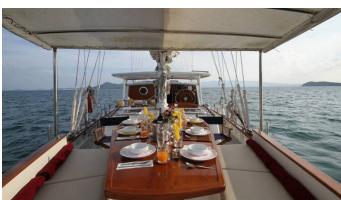

## META IV YACHT CHARTER

Superyacht META IV was built in 1998 by Custom. She is a 25.3m / 83' sail yacht with exterior design by . Meta IV offers accommodation for up to 11 guests in 5 cabins with additional room for her crew of 4. She features a variety of amenities to ensure comfortable charter vacations. She also carries an impressive collection of toys as listed below.