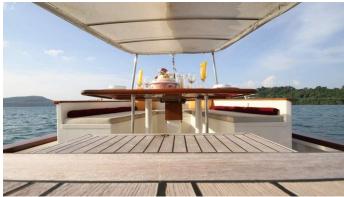

## META IV YACHT CHARTER

Superyacht META IV was built in 1998 by Custom. She is a 25.3m / 83' sail yacht with exterior design by . Meta IV offers accommodation for up to 11 guests in 5 cabins with additional room for her crew of 4. She features a variety of amenities to ensure comfortable charter vacations. She also carries an impressive collection of toys as listed below.