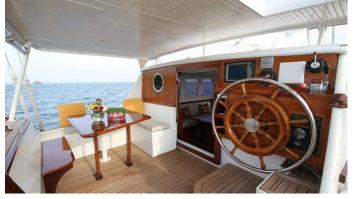

## META IV YACHT CHARTER

Superyacht META IV was built in 1998 by Custom. She is a 25.3m / 83' sail yacht with exterior design by . Meta IV offers accommodation for up to 11 guests in 5 cabins with additional room for her crew of 4. She features a variety of amenities to ensure comfortable charter vacations. She also carries an impressive collection of toys as listed below.

## META IV AMENITIES & TOYS

For a full up-to-date list of leisure facilities or amenities onboard Sail Yacht Meta IV please contact your Yacht Charter Broker prior to booking your vacation. If there is a particular water toy that you would like, but it is not listed, then it may be possible to rent this equipment for you.