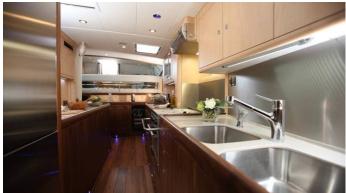

## RAVEN YACHT CHARTER

Superyacht RAVEN was built in 2012 by Oyster Yachts. She is a 24m / 78'9 Oyster 82 sail yacht with exterior design by Rob Humphreys and interior styling by Oyster Yachts . Raven offers accommodation for up to 6 guests in 4 cabins with additional room for her crew of 4. She features a variety of amenities to ensure comfortable charter vacations, including, Air Conditioning & WiFi connection on board. She also carries an impressive collection of toys as listed below.