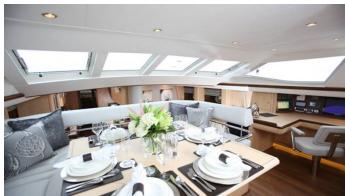

## RAVEN YACHT CHARTER

Superyacht RAVEN was built in 2012 by Oyster Yachts. She is a 24m / 78'9 Oyster 82 sail yacht with exterior design by Rob Humphreys and interior styling by Oyster Yachts . Raven offers accommodation for up to 6 guests in 4 cabins with additional room for her crew of 4. She features a variety of amenities to ensure comfortable charter vacations, including, Air Conditioning & WiFi connection on board. She also carries an impressive collection of toys as listed below.