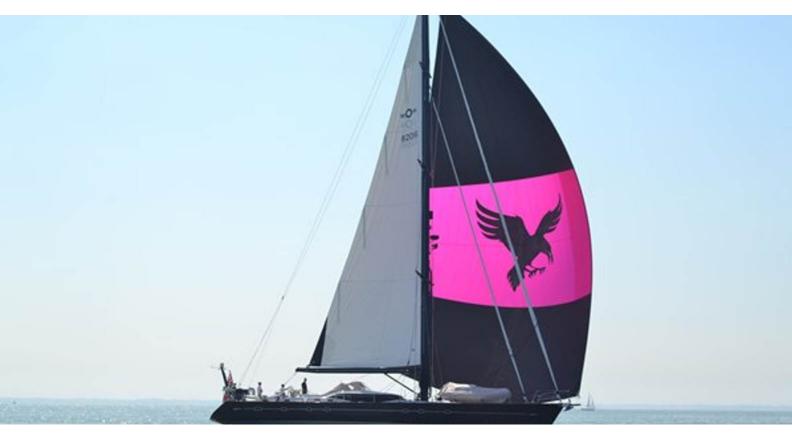

## RAVEN YACHT CHARTER

Superyacht RAVEN was built in 2012 by Oyster Yachts. She is a 24m / 78'9 Oyster 82 sail yacht with exterior design by Rob Humphreys and interior styling by Oyster Yachts . Raven offers accommodation for up to 6 guests in 4 cabins with additional room for her crew of 4. She features a variety of amenities to ensure comfortable charter vacations, including, Air Conditioning & WiFi connection on board. She also carries an impressive collection of toys as listed below.