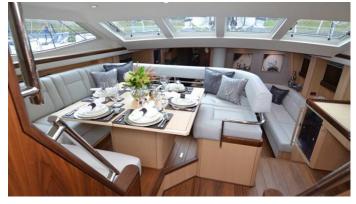

## RAVEN YACHT CHARTER

Superyacht RAVEN was built in 2012 by Oyster Yachts. She is a 24m / 78'9 Oyster 82 sail yacht with exterior design by Rob Humphreys and interior styling by Oyster Yachts . Raven offers accommodation for up to 6 guests in 4 cabins with additional room for her crew of 4. She features a variety of amenities to ensure comfortable charter vacations, including, Air Conditioning & WiFi connection on board. She also carries an impressive collection of toys as listed below.