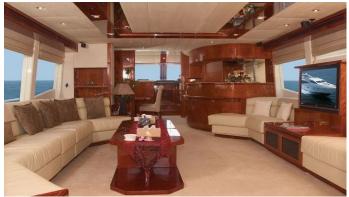

### **MAJESTY 88 YACHT CHARTER**

Superyacht MAJESTY 88 was built in 2010 by Gulf Craft. She is a 26.88m / 88'2 Majesty 88 motor yacht with exterior design by . Majesty 88 offers accommodation for up to 8 guests in 4 cabins with additional room for her crew of 2. She features a variety of amenities to ensure comfortable charter vacations. She also carries an impressive collection of toys as listed below.