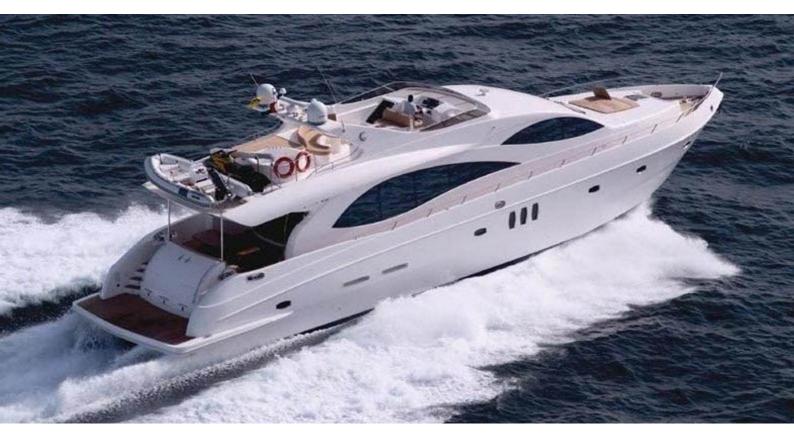

# **MAJESTY 88**

Yacht Charter Details for 'Majesty 88', the 26.88m Superyacht built by Gulf Craft

**SPECIFICATIONS** 

**LENGTH** 26.88m / 88'2

BEAM DRAFT 6.4m / 21' 1.25m / 4'1

YEAR REFIT 2010

CRUISING SPEED 24 Knots

### **MAJESTY 88 YACHT CHARTER**

Superyacht MAJESTY 88 was built in 2010 by Gulf Craft. She is a 26.88m / 88'2 Majesty 88 motor yacht with exterior design by . Majesty 88 offers accommodation for up to 8 guests in 4 cabins with additional room for her crew of 2. She features a variety of amenities to ensure comfortable charter vacations. She also carries an impressive collection of toys as listed below.