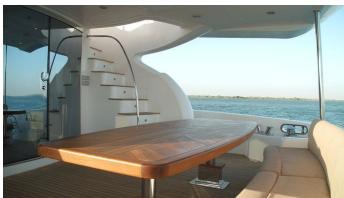

### **MAJESTY 88 YACHT CHARTER**

Superyacht MAJESTY 88 was built in 2010 by Gulf Craft. She is a 26.88m / 88'2 Majesty 88 motor yacht with exterior design by . Majesty 88 offers accommodation for up to 8 guests in 4 cabins with additional room for her crew of 2. She features a variety of amenities to ensure comfortable charter vacations. She also carries an impressive collection of toys as listed below.