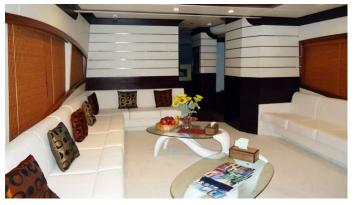

## LADY BELLA YACHT CHARTER

Superyacht LADY BELLA was built in 2010 by Duretti. She is a 25.9m / 85' Duretti 85 motor yacht with exterior design by . Lady Bella offers accommodation for up to 6 guests in cabins with additional room for her crew of . She features a variety of amenities to ensure comfortable charter vacations, including, Barbeque, Air Conditioning & Deck Jacuzzi. She also carries an impressive collection of toys as listed below.