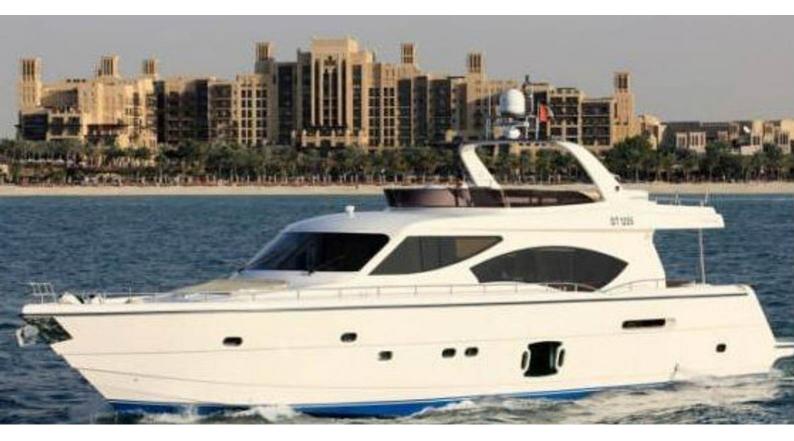

## LADY BELLA

Yacht Charter Details for 'Lady Bella', the 25.9m Superyacht built by Duretti

**SPECIFICATIONS** 

LENGTH 25.9m / 85'

BEAM DRAFT 6m / 19'8 0m / 0'

YEAR REFIT 2010 0

CRUISING SPEED 0 Knots

....

## LADY BELLA YACHT CHARTER

Superyacht LADY BELLA was built in 2010 by Duretti. She is a 25.9m / 85' Duretti 85 motor yacht with exterior design by . Lady Bella offers accommodation for up to 6 guests in cabins with additional room for her crew of . She features a variety of amenities to ensure comfortable charter vacations, including, Barbeque, Air Conditioning & Deck Jacuzzi. She also carries an impressive collection of toys as listed below.