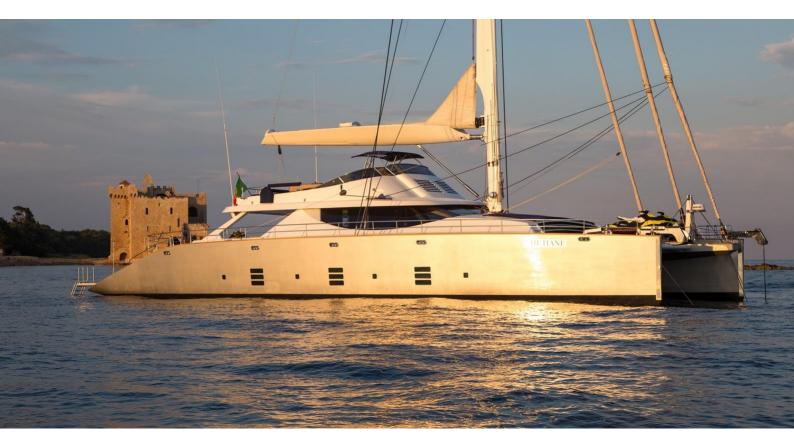

## **HUTIANE**

Yacht Charter Details for 'Hutiane', the 31m Superyacht built by Nuovo Arsenale Cartubi (N. A. C.)

**SPECIFICATIONS** 

**LENGTH** 31m / 101'8

BEAM DRAFT 12.27m / 40'3 2.3m / 7'7

YEAR REFIT 2011 2018