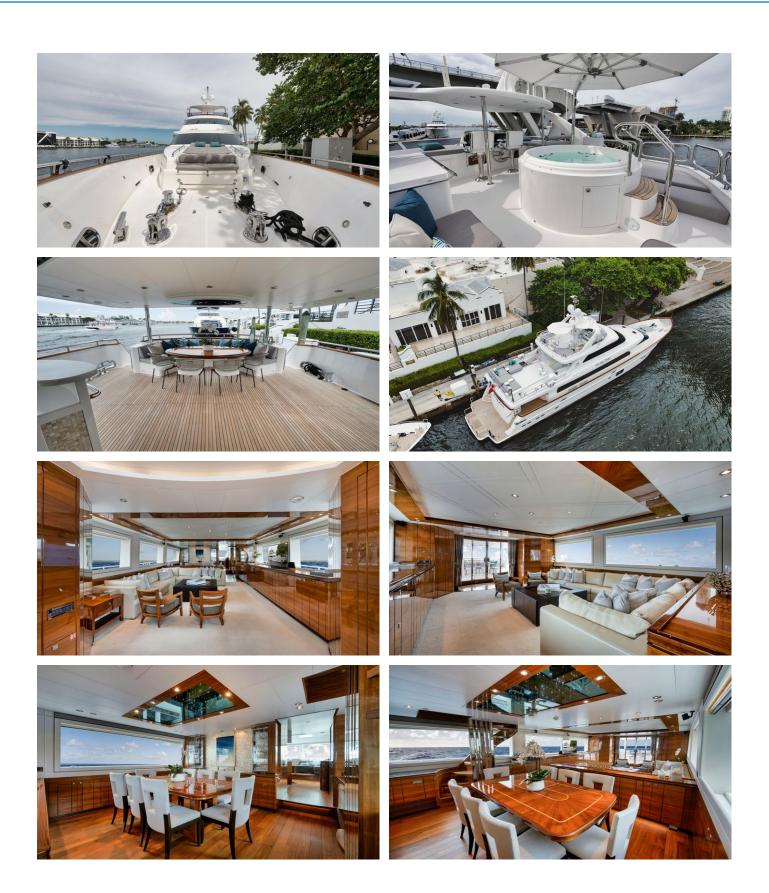

### IN THE ZONE YACHT CHARTER

Superyacht IN THE ZONE was built in 2012 by Horizon. She is a 33.53m / 110' P110 motor yacht with exterior design by Espinosa Yacht Design and interior styling by Espinosa Yacht Design . In the Zone offers accommodation for up to 8 guests in 3 cabins with additional room for her crew of 5. She features a variety of amenities to ensure comfortable charter vacations. She also carries an impressive collection of toys as listed below.

# IN THE ZONE AMENITIES & TOYS

For a full up-to-date list of leisure facilities or amenities onboard Motor Yacht In the Zone please contact your Yacht Charter Broker prior to booking your vacation. If there is a particular water toy that you would like, but it is not listed, then it may be possible to rent this equipment for you.