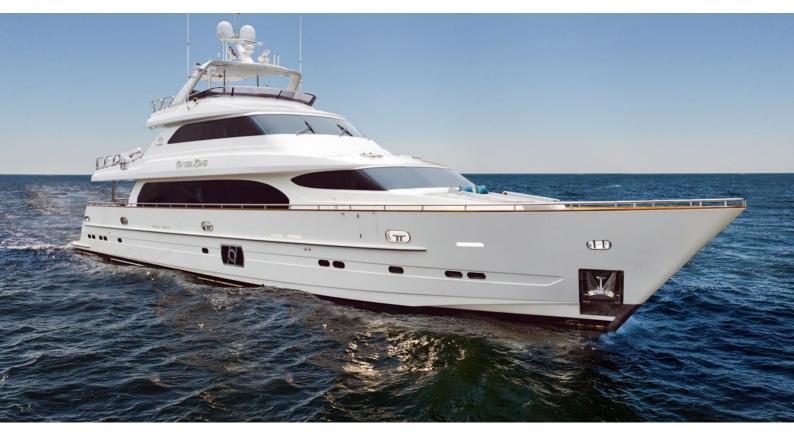

# IN THE ZONE

Yacht Charter Details for 'In the Zone', the 33.53m Superyacht built by Horizon

### IN THE ZONE YACHT CHARTER

Superyacht IN THE ZONE was built in 2012 by Horizon. She is a 33.53m / 110' P110 motor yacht with exterior design by Espinosa Yacht Design and interior styling by Espinosa Yacht Design . In the Zone offers accommodation for up to 8 guests in 3 cabins with additional room for her crew of 5. She features a variety of amenities to ensure comfortable charter vacations. She also carries an impressive collection of toys as listed below.