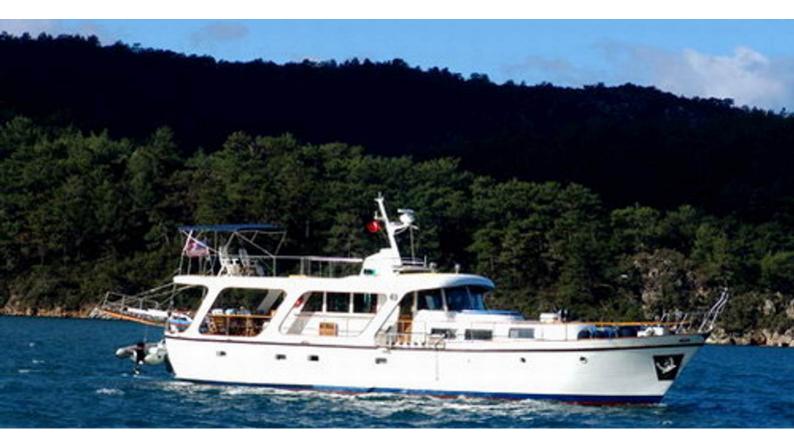

# SHANGRI - LA

Yacht Charter Details for 'Shangri - La', the 24.99m Superyacht built by Mostes

**SPECIFICATIONS** 

LENGTH 24.99m / 82'

BEAM DRAFT 17m / 55'9 3.1m / 10'2

YEAR REFIT 1965

CRUISING SPEED 9 Knots ACCOMMODATION

#### SHANGRI - LA YACHT CHARTER

Superyacht SHANGRI - LA was built in 1965 by Mostes. She is a 24.99m / 82' Custom motor yacht with exterior design by . Shangri - La offers accommodation for up to 6 guests in 3 cabins with additional room for her crew of 3. She features a variety of amenities to ensure comfortable charter vacations, includingAir Conditioning. She also carries an impressive collection of toys as listed below.