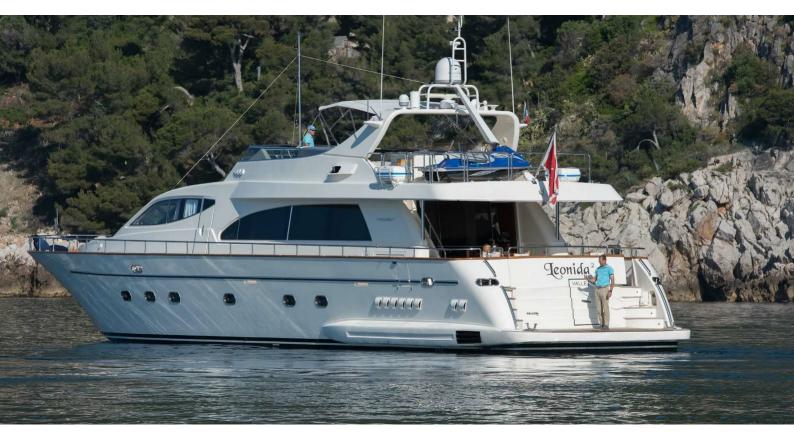

## LEONIDA 2

Yacht Charter Details for 'Leonida 2', the 26.11m Superyacht built by Falcon Yachts

**SPECIFICATIONS** 

LENGTH

26.11m / 85'8

BEAM DRAFT 6.2m / 20'4 1.95m / 6'5

YEAR REFIT 2009 2017

CRUISING SPEED

## LEONIDA 2 YACHT CHARTER

Superyacht LEONIDA 2 was built in 2009 by Falcon Yachts. She is a 26.11m / 85'8 Falcon 86 motor yacht with exterior design by Stefano Righini and interior styling by Falcon Yachts . Leonida 2 offers accommodation for up to 10 guests in 4 cabins with additional room for her crew of 4. She features a variety of amenities to ensure comfortable charter vacations, includingAir Conditioning. She also carries an impressive collection of toys as listed below.