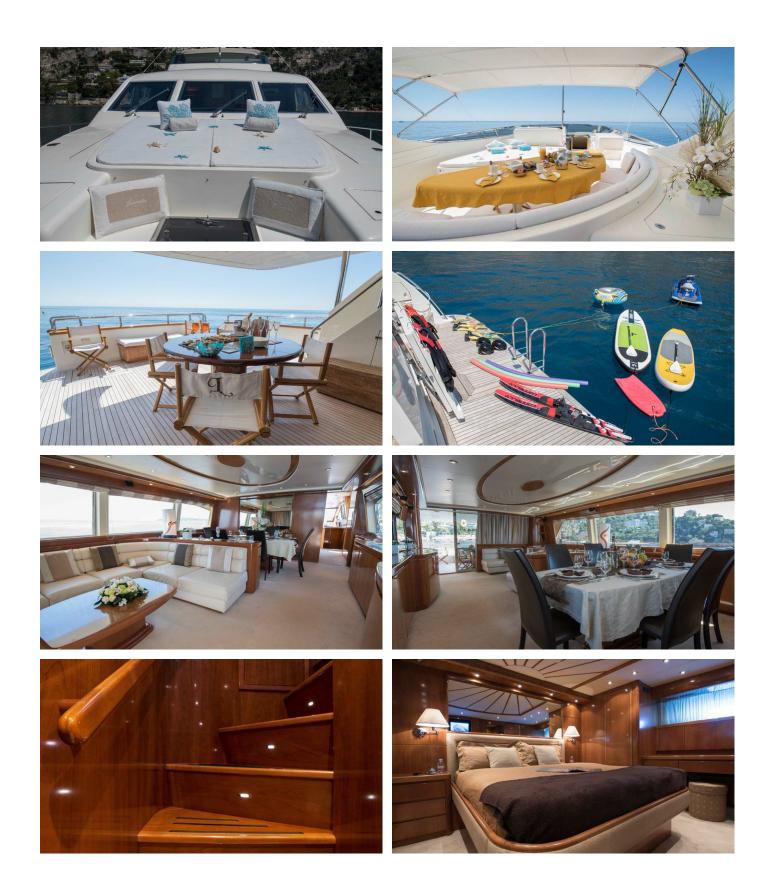

## **LEONIDA 2 AMENITIES & TOYS**

Wi-Fi

Swimming Platform

Sunpads

Air Conditioning

For a full up-to-date list of leisure facilities or amenities onboard Motor Yacht Leonida 2 please contact your Yacht Charter Broker prior to booking your vacation. If there is a particular water toy that you would like, but it is not listed, then it may be possible to rent this equipment for you.

MORE TENDERS, TOYS & YACHT AMMENITIES INFO:

**CLICK HERE** 