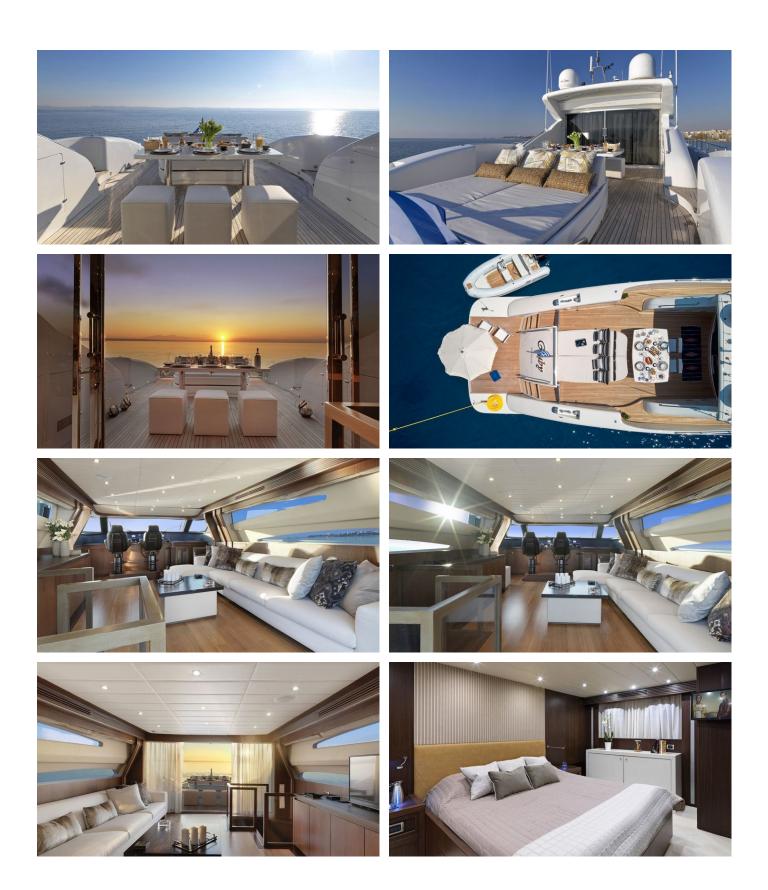

### ACCOMMODATION

GUESTS CABINS 4

# CABIN CONFIGURATION

1 Master

2 Twin

Δ

CREW

#### RUBY YACHT CHARTER

Superyacht RUBY was built in 2006 by Tecnomar. She is a 26m / 85'4 Velvet 83 motor yacht with exterior design by LUCA DINI Design & Architecture and interior styling by LUCA DINI Design & Architecture . Ruby offers accommodation for up to 10 guests in 4 cabins with additional room for her crew of 4. She features a variety of amenities to ensure comfortable charter vacations. She also carries an impressive collection of toys as listed below.