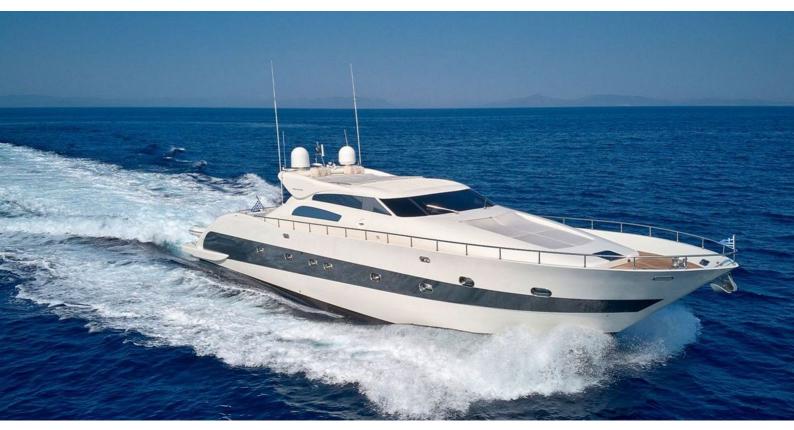

#### RUBY YACHT CHARTER

Superyacht RUBY was built in 2006 by Tecnomar. She is a 26m / 85'4 Velvet 83 motor yacht with exterior design by LUCA DINI Design & Architecture and interior styling by LUCA DINI Design & Architecture . Ruby offers accommodation for up to 10 guests in 4 cabins with additional room for her crew of 4. She features a variety of amenities to ensure comfortable charter vacations. She also carries an impressive collection of toys as listed below.