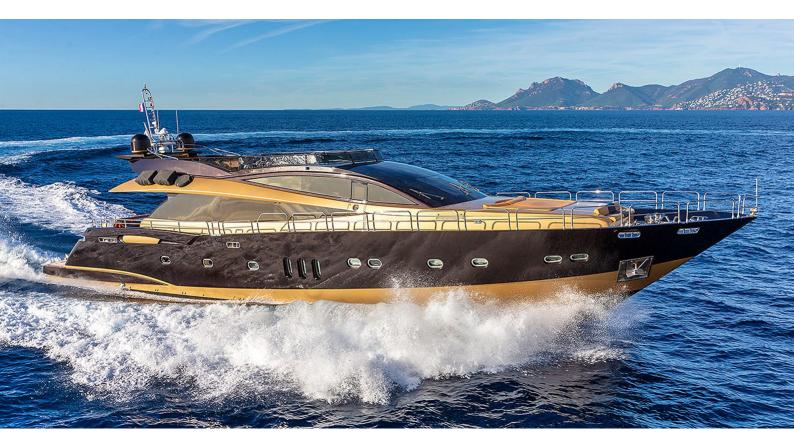

## **CLAREMONT**

Yacht Charter Details for 'Claremont', the 32m Superyacht built by VBG Super Yachts

**SPECIFICATIONS** 

LENGTH 32m / 105'

BEAM DRAFT 6.8m / 22'4 1.4m / 4'7

YEAR REFIT 2009 2015

CRUISING SPEED 20 Knots

## CLAREMONT YACHT CHARTER

Superyacht CLAREMONT was built in 2009 by VBG Super Yachts. She is a 32m / 105' motor yacht with exterior design by . Claremont offers accommodation for up to 8 guests in 4 cabins with additional room for her crew of 4. She features a variety of amenities to ensure comfortable charter vacations. She also carries an impressive collection of toys as listed below.