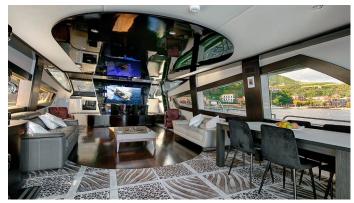

## CLAREMONT YACHT CHARTER

Superyacht CLAREMONT was built in 2009 by VBG Super Yachts. She is a 32m / 105' motor yacht with exterior design by . Claremont offers accommodation for up to 8 guests in 4 cabins with additional room for her crew of 4. She features a variety of amenities to ensure comfortable charter vacations. She also carries an impressive collection of toys as listed below.

## **CLAREMONT AMENITIES & TOYS**

Wi-Fi

Swimming Platform

Sunpads

Air Conditioning

For a full up-to-date list of leisure facilities or amenities onboard Motor Yacht Claremont please contact your Yacht Charter Broker prior to booking your vacation. If there is a particular water toy that you would like, but it is not listed, then it may be possible to rent this equipment for you.