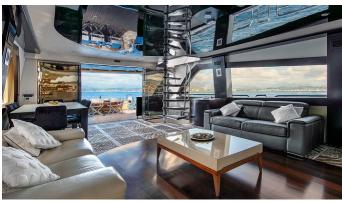

## CLAREMONT YACHT CHARTER

Superyacht CLAREMONT was built in 2009 by VBG Super Yachts. She is a 32m / 105' motor yacht with exterior design by . Claremont offers accommodation for up to 8 guests in 4 cabins with additional room for her crew of 4. She features a variety of amenities to ensure comfortable charter vacations. She also carries an impressive collection of toys as listed below.

## **CLAREMONT AMENITIES & TOYS**

Wi-Fi

Swimming Platform

Sunpads

Air Conditioning

For a full up-to-date list of leisure facilities or amenities onboard Motor Yacht Claremont please contact your Yacht Charter Broker prior to booking your vacation. If there is a particular water toy that you would like, but it is not listed, then it may be possible to rent this equipment for you.