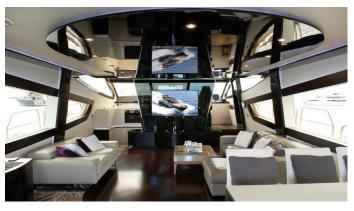

## CLAREMONT YACHT CHARTER

Superyacht CLAREMONT was built in 2009 by VBG Super Yachts. She is a 32m / 105' motor yacht with exterior design by . Claremont offers accommodation for up to 8 guests in 4 cabins with additional room for her crew of 4. She features a variety of amenities to ensure comfortable charter vacations. She also carries an impressive collection of toys as listed below.