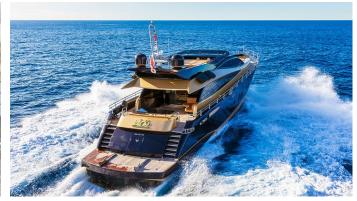

## **CLAREMONT**

Yacht Charter Details for 'Claremont', the 32m Superyacht built by VBG Super Yachts

**SPECIFICATIONS** 

LENGTH 32m / 105'

BEAM DRAFT 6.8m / 22'4 1.4m / 4'7

YEAR REFIT 2009 2015

CRUISING SPEED 20 Knots

## CLAREMONT YACHT CHARTER

Superyacht CLAREMONT was built in 2009 by VBG Super Yachts. She is a 32m / 105' motor yacht with exterior design by . Claremont offers accommodation for up to 8 guests in 4 cabins with additional room for her crew of 4. She features a variety of amenities to ensure comfortable charter vacations. She also carries an impressive collection of toys as listed below.