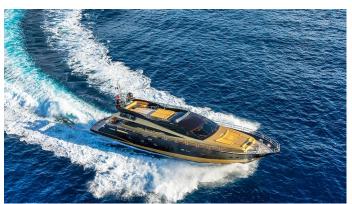

## **CLAREMONT**

Yacht Charter Details for 'Claremont', the 32m Superyacht built by VBG Super Yachts

**SPECIFICATIONS** 

LENGTH 32m / 105'

BEAM DRAFT 6.8m / 22'4 1.4m / 4'7

YEAR REFIT 2009 2015

CRUISING SPEED 20 Knots

## CLAREMONT YACHT CHARTER

Superyacht CLAREMONT was built in 2009 by VBG Super Yachts. She is a 32m / 105' motor yacht with exterior design by . Claremont offers accommodation for up to 8 guests in 4 cabins with additional room for her crew of 4. She features a variety of amenities to ensure comfortable charter vacations. She also carries an impressive collection of toys as listed below.