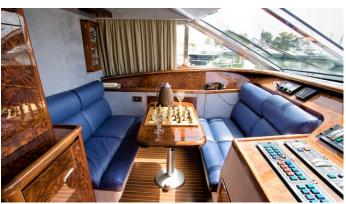

### WISH YACHT CHARTER

Superyacht WISH was built in 1997 by Alfamarine. She is a 28m / 91'10 motor yacht with exterior design by . Wish offers accommodation for up to 10 guests in 4 cabins with additional room for her crew of 5. She features a variety of amenities to ensure comfortable charter vacations, includingWiFi connection on board. She also carries an impressive collection of toys as listed below.

### WISH AMENITIES & TOYS

**Underwater Lights** 

Wi-Fi

**Swimming Platform** 

Sunpads

Air Conditioning

For a full up-to-date list of leisure facilities or amenities onboard Motor Yacht Wish please contact your Yacht Charter Broker prior to booking your vacation. If there is a particular water toy that you would like, but it is not listed, then it may be possible to rent this equipment for you.