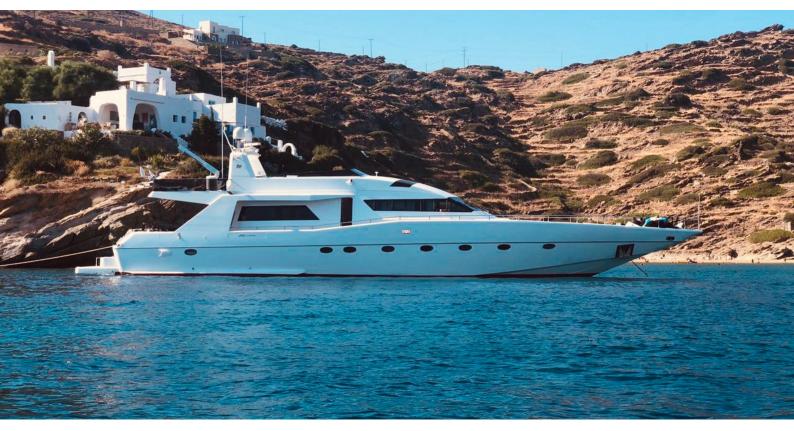

# **WISH**

Yacht Charter Details for 'Wish', the 28m Superyacht built by Alfamarine

**SPECIFICATIONS** 

LENGTH 28m / 91'10

BEAM DRAFT 6.4m / 21' 2.2m / 7'3

YEAR REFIT 1997 2019

CRUISING SPEED 22 Knots

ACCOMMODATION

### WISH YACHT CHARTER

Superyacht WISH was built in 1997 by Alfamarine. She is a 28m / 91'10 motor yacht with exterior design by . Wish offers accommodation for up to 10 guests in 4 cabins with additional room for her crew of 5. She features a variety of amenities to ensure comfortable charter vacations, includingWiFi connection on board. She also carries an impressive collection of toys as listed below.