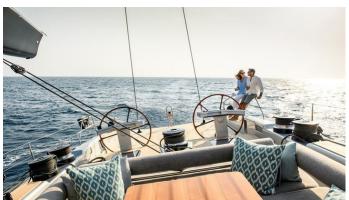

## **ONYX YACHT CHARTER**

Superyacht ONYX was built in 2005 by Nautor Swan. She is a 30.2m / 99'1 Swan 100 S sail yacht with exterior design by German Frers and interior styling by Nauta Yachts . Onyx offers accommodation for up to 6 guests in 3 cabins with additional room for her crew of 5. She features a variety of amenities to ensure comfortable charter vacations. She also carries an impressive collection of toys as listed below.

## **ONYX AMENITIES & TOYS**

For a full up-to-date list of leisure facilities or amenities onboard Sail Yacht Onyx please contact your Yacht Charter Broker prior to booking your vacation. If there is a particular water toy that you would like, but it is not listed, then it may be possible to rent this equipment for you.