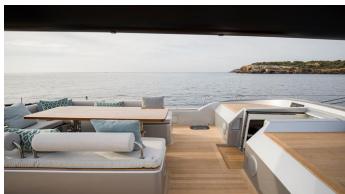

## **ONYX YACHT CHARTER**

Superyacht ONYX was built in 2005 by Nautor Swan. She is a 30.2m / 99'1 Swan 100 S sail yacht with exterior design by German Frers and interior styling by Nauta Yachts . Onyx offers accommodation for up to 6 guests in 3 cabins with additional room for her crew of 5. She features a variety of amenities to ensure comfortable charter vacations. She also carries an impressive collection of toys as listed below.

## **ONYX AMENITIES & TOYS**

For a full up-to-date list of leisure facilities or amenities onboard Sail Yacht Onyx please contact your Yacht Charter Broker prior to booking your vacation. If there is a particular water toy that you would like, but it is not listed, then it may be possible to rent this equipment for you.