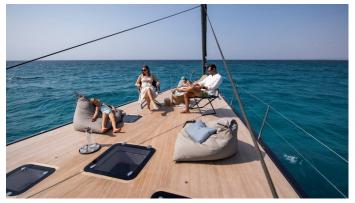

## **ONYX YACHT CHARTER**

Superyacht ONYX was built in 2005 by Nautor Swan. She is a 30.2m / 99'1 Swan 100 S sail yacht with exterior design by German Frers and interior styling by Nauta Yachts . Onyx offers accommodation for up to 6 guests in 3 cabins with additional room for her crew of 5. She features a variety of amenities to ensure comfortable charter vacations. She also carries an impressive collection of toys as listed below.

## **ONYX AMENITIES & TOYS**

For a full up-to-date list of leisure facilities or amenities onboard Sail Yacht Onyx please contact your Yacht Charter Broker prior to booking your vacation. If there is a particular water toy that you would like, but it is not listed, then it may be possible to rent this equipment for you.