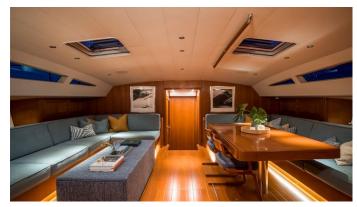

## **ONYX YACHT CHARTER**

Superyacht ONYX was built in 2005 by Nautor Swan. She is a 30.2m / 99'1 Swan 100 S sail yacht with exterior design by German Frers and interior styling by Nauta Yachts . Onyx offers accommodation for up to 6 guests in 3 cabins with additional room for her crew of 5. She features a variety of amenities to ensure comfortable charter vacations. She also carries an impressive collection of toys as listed below.