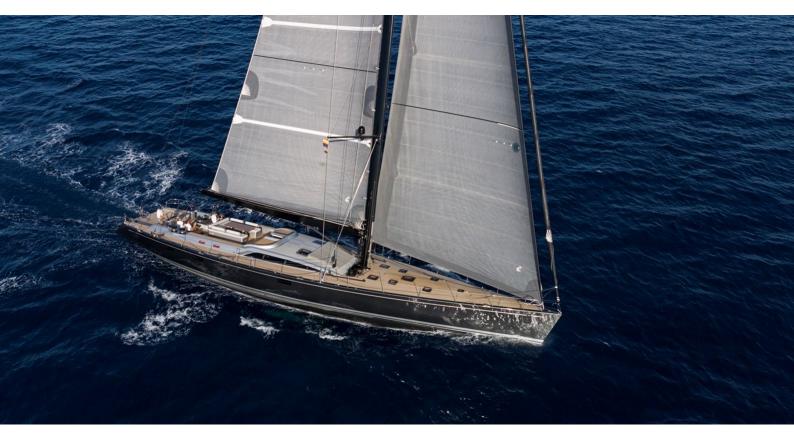

## **ONYX**

Yacht Charter Details for 'Onyx', the 30.2m Superyacht built by Nautor Swan

**SPECIFICATIONS** 

LENGTH 30.2m / 99'1

DRAFT BEAM 7.05m / 23'2 4.88m / 16'

YEAR **REFIT** 2005 2021

**CRUISING SPEED** 11 Knots

## **ONYX YACHT CHARTER**

Superyacht ONYX was built in 2005 by Nautor Swan. She is a 30.2m / 99'1 Swan 100 S sail yacht with exterior design by German Frers and interior styling by Nauta Yachts . Onyx offers accommodation for up to 6 guests in 3 cabins with additional room for her crew of 5. She features a variety of amenities to ensure comfortable charter vacations. She also carries an impressive collection of toys as listed below.