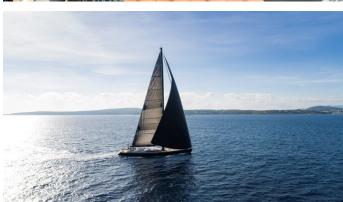

## **ONYX**

Yacht Charter Details for 'Onyx', the 30.2m Superyacht built by Nautor Swan

**SPECIFICATIONS** 

LENGTH 30.2m / 99'1

DRAFT BEAM 7.05m / 23'2 4.88m / 16'

YEAR **REFIT** 2005 2021

**CRUISING SPEED** 11 Knots

## **ONYX YACHT CHARTER**

Superyacht ONYX was built in 2005 by Nautor Swan. She is a 30.2m / 99'1 Swan 100 S sail yacht with exterior design by German Frers and interior styling by Nauta Yachts . Onyx offers accommodation for up to 6 guests in 3 cabins with additional room for her crew of 5. She features a variety of amenities to ensure comfortable charter vacations. She also carries an impressive collection of toys as listed below.