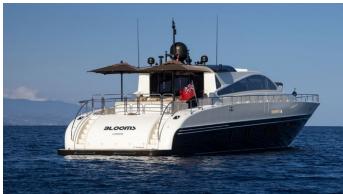

# **BLOOMS**

Yacht Charter Details for 'Blooms', the 27m Superyacht built by Leopard

**SPECIFICATIONS** 

**LENGTH** 27m / 88'7

BEAM DRAFT 6.05m / 19'10 1.35m / 4'5

YEAR REFIT 2011 0

CRUISING SPEED 32 Knots **ACCOMMODATION** 

## **BLOOMS YACHT CHARTER**

Superyacht BLOOMS was built in 2011 by Leopard. She is a 27m / 88'7 Leopard 27 motor yacht with exterior design by . Blooms offers accommodation for up to 6 guests in 3 cabins with additional room for her crew of 3. She features a variety of amenities to ensure comfortable charter vacations, including, Air Conditioning & WiFi connection on board. She also carries an impressive collection of toys as listed below.