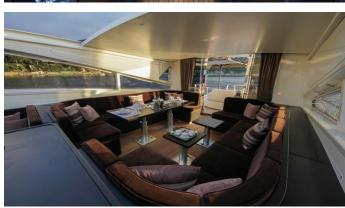

## **BLOOMS YACHT CHARTER**

Superyacht BLOOMS was built in 2011 by Leopard. She is a 27m / 88'7 Leopard 27 motor yacht with exterior design by . Blooms offers accommodation for up to 6 guests in 3 cabins with additional room for her crew of 3. She features a variety of amenities to ensure comfortable charter vacations, including, Air Conditioning & WiFi connection on board. She also carries an impressive collection of toys as listed below.