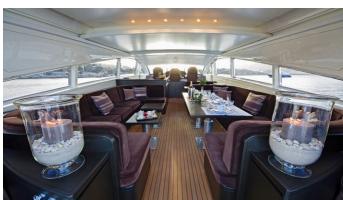

## **BLOOMS YACHT CHARTER**

Superyacht BLOOMS was built in 2011 by Leopard. She is a 27m / 88'7 Leopard 27 motor yacht with exterior design by . Blooms offers accommodation for up to 6 guests in 3 cabins with additional room for her crew of 3. She features a variety of amenities to ensure comfortable charter vacations, including, Air Conditioning & WiFi connection on board. She also carries an impressive collection of toys as listed below.