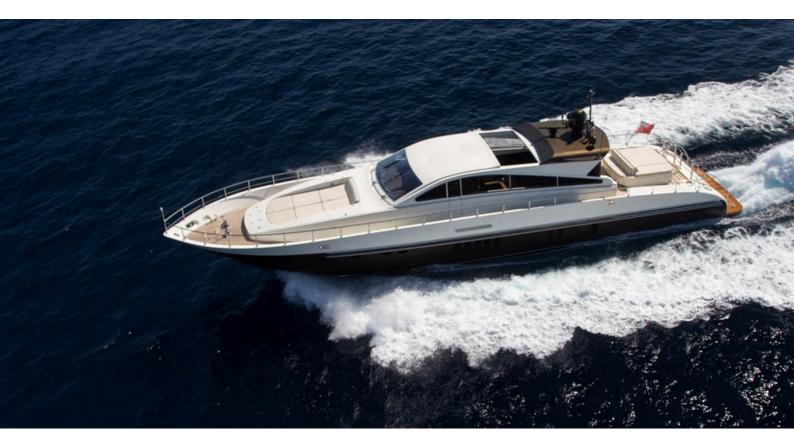

# **BLOOMS**

Yacht Charter Details for 'Blooms', the 27m Superyacht built by Leopard

**SPECIFICATIONS** 

**LENGTH** 27m / 88'7

BEAM DRAFT 6.05m / 19'10 1.35m / 4'5

YEAR REFIT 2011 0

CRUISING SPEED 32 Knots **ACCOMMODATION** 

## **BLOOMS YACHT CHARTER**

Superyacht BLOOMS was built in 2011 by Leopard. She is a 27m / 88'7 Leopard 27 motor yacht with exterior design by . Blooms offers accommodation for up to 6 guests in 3 cabins with additional room for her crew of 3. She features a variety of amenities to ensure comfortable charter vacations, including, Air Conditioning & WiFi connection on board. She also carries an impressive collection of toys as listed below.