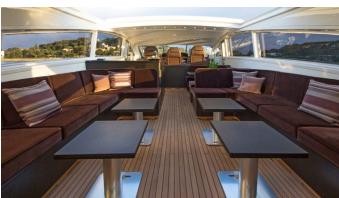

## **BLOOMS YACHT CHARTER**

Superyacht BLOOMS was built in 2011 by Leopard. She is a 27m / 88'7 Leopard 27 motor yacht with exterior design by . Blooms offers accommodation for up to 6 guests in 3 cabins with additional room for her crew of 3. She features a variety of amenities to ensure comfortable charter vacations, including, Air Conditioning & WiFi connection on board. She also carries an impressive collection of toys as listed below.