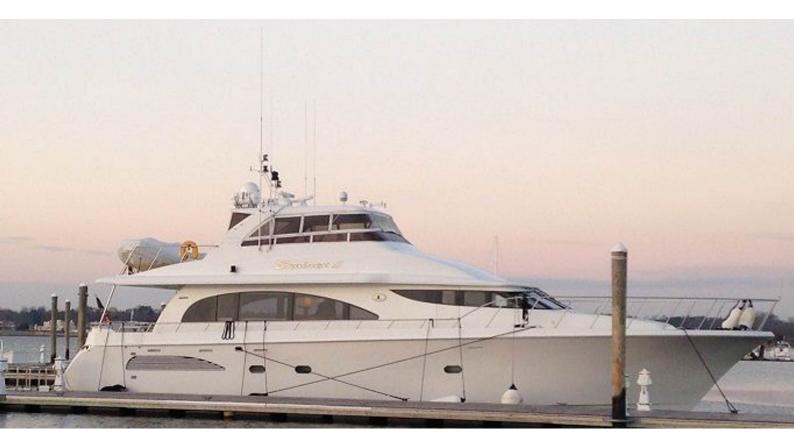

## **MARVELOUS**

Yacht Charter Details for 'Marvelous', the 23.8m Superyacht built by Cheoy Lee

**SPECIFICATIONS** 

LENGTH 23.8m / 78'1

BEAM DRAFT 6.1m / 20' 1.4m / 4'7

YEAR REFIT 1999

CRUISING SPEED 22 Knots

## MARVELOUS YACHT CHARTER

Superyacht MARVELOUS was built in 1999 by Cheoy Lee. She is a 23.8m / 78'1 motor yacht with exterior design by . Marvelous offers accommodation for up to 8 guests in 4 cabins with additional room for her crew of . She features a variety of amenities to ensure comfortable charter vacations. She also carries an impressive collection of toys as listed below.