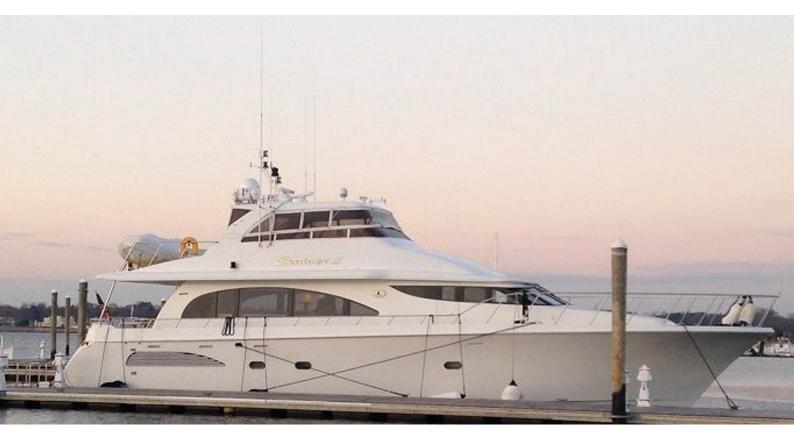

## **MARVELOUS**

Yacht Charter Details for 'Marvelous', the 23.8m Superyacht built by Cheoy Lee

**SPECIFICATIONS** 

LENGTH 23.8m / 78'1

BEAM DRAFT 6.1m / 20' 1.4m / 4'7

YEAR REFIT 1999

CRUISING SPEED 22 Knots

## MARVELOUS YACHT CHARTER

Superyacht MARVELOUS was built in 1999 by Cheoy Lee. She is a 23.8m / 78'1 motor yacht with exterior design by . Marvelous offers accommodation for up to 8 guests in 4 cabins with additional room for her crew of . She features a variety of amenities to ensure comfortable charter vacations. She also carries an impressive collection of toys as listed below.