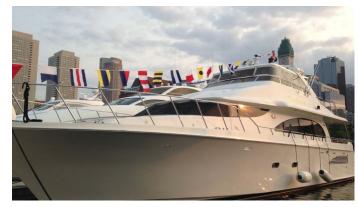

## MARVELOUS YACHT CHARTER

Superyacht MARVELOUS was built in 1999 by Cheoy Lee. She is a 23.8m / 78'1 motor yacht with exterior design by . Marvelous offers accommodation for up to 8 guests in 4 cabins with additional room for her crew of . She features a variety of amenities to ensure comfortable charter vacations. She also carries an impressive collection of toys as listed below.