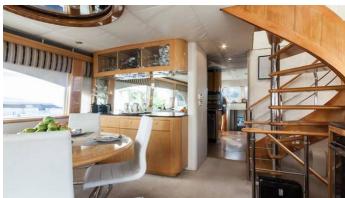

## MARVELOUS YACHT CHARTER

Superyacht MARVELOUS was built in 1999 by Cheoy Lee. She is a 23.8m / 78'1 motor yacht with exterior design by . Marvelous offers accommodation for up to 8 guests in 4 cabins with additional room for her crew of . She features a variety of amenities to ensure comfortable charter vacations. She also carries an impressive collection of toys as listed below.