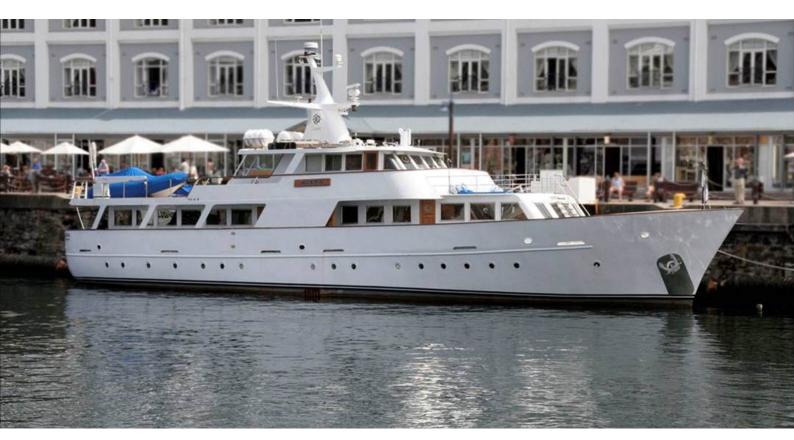

# **KIARA**

Yacht Charter Details for 'Kiara', the 34.7m Superyacht built by Secni

**SPECIFICATIONS** 

LENGTH

34.7m / 113'10

BEAM DRAFT 7.62m / 25' 3m / 9'10

YEAR REFIT 1967 2004

CRUISING SPEED

#### KIARA YACHT CHARTER

Superyacht KIARA was built in 1967 by Secni. She is a 34.7m / 113'10 Custom motor yacht with exterior design by . Kiara offers accommodation for up to 8 guests in 4 cabins with additional room for her crew of . She features a variety of amenities to ensure comfortable charter vacations. She also carries an impressive collection of toys as listed below.