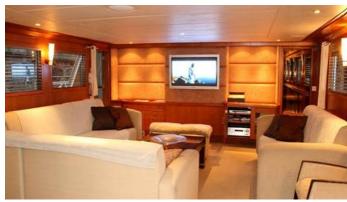

#### KIARA YACHT CHARTER

Superyacht KIARA was built in 1967 by Secni. She is a 34.7m / 113'10 Custom motor yacht with exterior design by . Kiara offers accommodation for up to 8 guests in 4 cabins with additional room for her crew of . She features a variety of amenities to ensure comfortable charter vacations. She also carries an impressive collection of toys as listed below.

#### KIARA AMENITIES & TOYS

Wi-Fi

BBC

Satellite TV

For a full up-to-date list of leisure facilities or amenities onboard Motor Yacht Kiara please contact your Yacht Charter Broker prior to booking your vacation. If there is a particular water toy that you would like, but it is not listed, then it may be possible to rent this equipment for you.