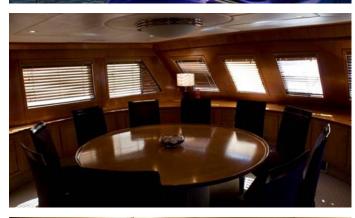

#### KIARA YACHT CHARTER

Superyacht KIARA was built in 1967 by Secni. She is a 34.7m / 113'10 Custom motor yacht with exterior design by . Kiara offers accommodation for up to 8 guests in 4 cabins with additional room for her crew of . She features a variety of amenities to ensure comfortable charter vacations. She also carries an impressive collection of toys as listed below.