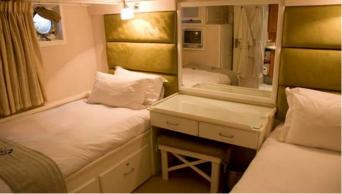

#### KIARA YACHT CHARTER

Superyacht KIARA was built in 1967 by Secni. She is a 34.7m / 113'10 Custom motor yacht with exterior design by . Kiara offers accommodation for up to 8 guests in 4 cabins with additional room for her crew of . She features a variety of amenities to ensure comfortable charter vacations. She also carries an impressive collection of toys as listed below.