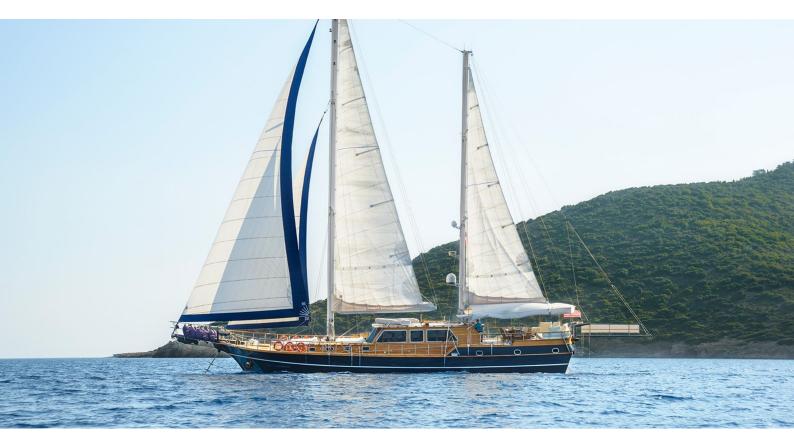

# **DEA DELMARE**

Yacht Charter Details for 'Dea Delmare', the 27m Superyacht built by Turkyacht & Gulet Charter

**SPECIFICATIONS** 

**LENGTH** 27m / 88'7

BEAM DRAFT 6.9m / 22'8 0m / 0'

YEAR REFIT 2009 2014

### DEA DELMARE YACHT CHARTER

Superyacht DEA DELMARE was built in 2009 by Turkyacht & Gulet Charter. She is a 27m / 88'7 motor/sailer yacht with exterior design by . Dea Delmare offers accommodation for up to 10 guests in 5 cabins with additional room for her crew of 4. She features a variety of amenities to ensure comfortable charter vacations, including, Air Conditioning & WiFi connection on board. She also carries an impressive collection of toys as listed below.