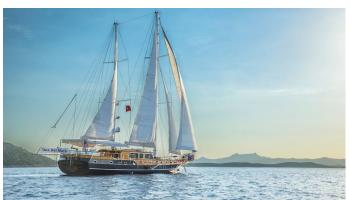

# **DEA DELMARE**

Yacht Charter Details for 'Dea Delmare', the 27m Superyacht built by Turkyacht & Gulet Charter

**SPECIFICATIONS** 

**LENGTH** 27m / 88'7

BEAM DRAFT 6.9m / 22'8 0m / 0'

YEAR REFIT 2009 2014

### DEA DELMARE YACHT CHARTER

Superyacht DEA DELMARE was built in 2009 by Turkyacht & Gulet Charter. She is a 27m / 88'7 motor/sailer yacht with exterior design by . Dea Delmare offers accommodation for up to 10 guests in 5 cabins with additional room for her crew of 4. She features a variety of amenities to ensure comfortable charter vacations, including, Air Conditioning & WiFi connection on board. She also carries an impressive collection of toys as listed below.