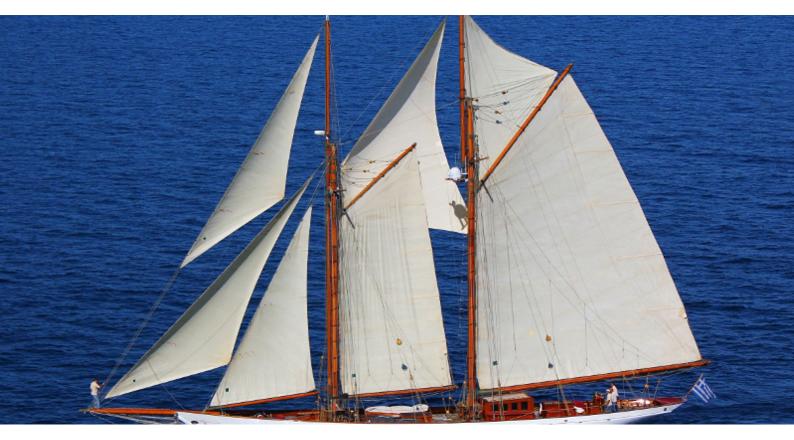

## **AELLO**

Yacht Charter Details for 'Aello', the 38m Superyacht built by Max Oertz

**SPECIFICATIONS** 

**LENGTH** 38m / 124'8

BEAM DRAFT 6.1m / 20' 3.66m / 12'

YEAR REFIT 1921 2011

CRUISING SPEED

9 Knots

## **AELLO YACHT CHARTER**

Superyacht AELLO was built in 1921 by Max Oertz. She is a 38m / 124'8 sail yacht with exterior design by Max Oertz and interior styling by Owner. Aello offers accommodation for up to 8 guests in 4 cabins with additional room for her crew of 5. She features a variety of amenities to ensure comfortable charter vacations, including, Air Conditioning & WiFi connection on board. She also carries an impressive collection of toys as listed below.