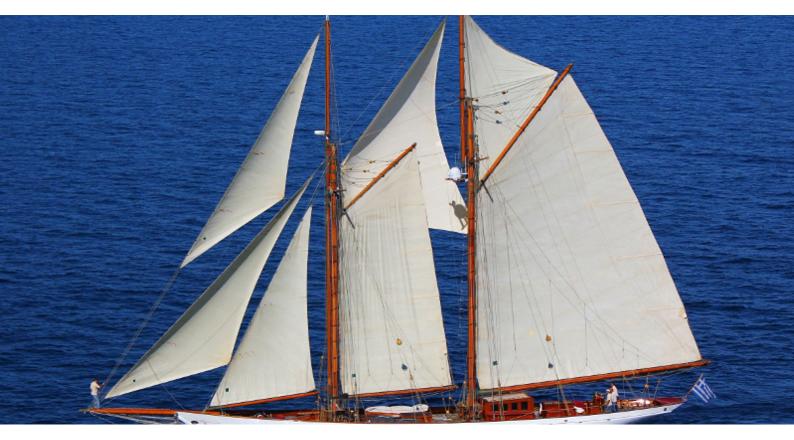

## **AELLO**

Yacht Charter Details for 'Aello', the 38m Superyacht built by Max Oertz

**SPECIFICATIONS** 

**LENGTH** 38m / 124'8

BEAM DRAFT 6.1m / 20' 3.66m / 12'

YEAR REFIT 1921 2011

**CRUISING SPEED** 

9 Knots

## **AELLO YACHT CHARTER**

Superyacht AELLO was built in 1921 by Max Oertz. She is a 38m / 124'8 sail yacht with exterior design by Max Oertz and interior styling by Owner. Aello offers accommodation for up to 8 guests in 4 cabins with additional room for her crew of 5. She features a variety of amenities to ensure comfortable charter vacations, including, Air Conditioning & WiFi connection on board. She also carries an impressive collection of toys as listed below.