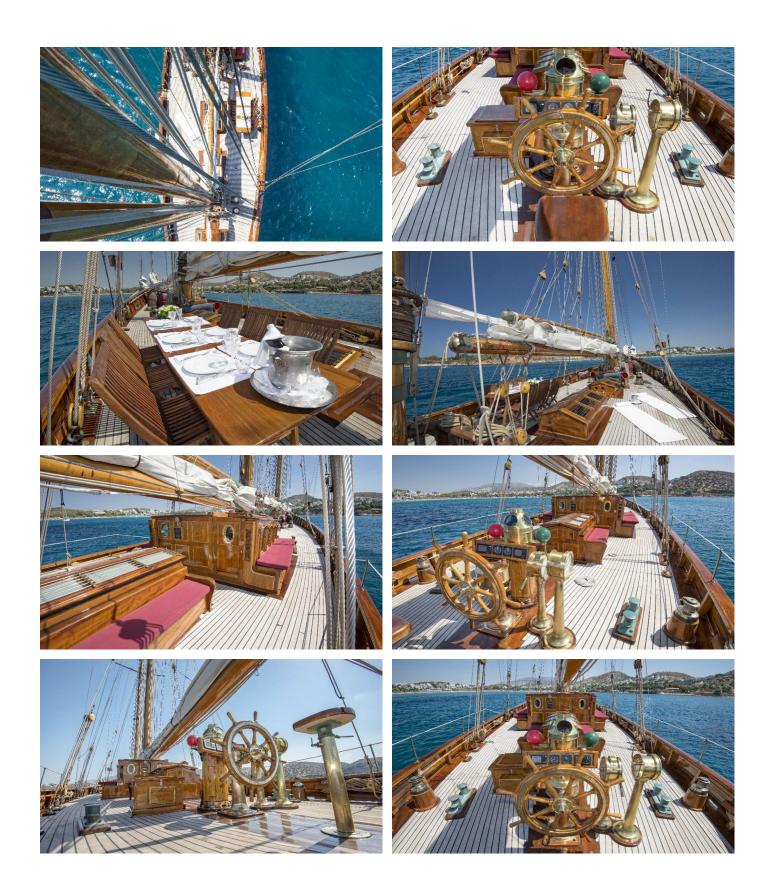

## **AELLO YACHT CHARTER**

Superyacht AELLO was built in 1921 by Max Oertz. She is a 38m / 124'8 sail yacht with exterior design by Max Oertz and interior styling by Owner. Aello offers accommodation for up to 8 guests in 4 cabins with additional room for her crew of 5. She features a variety of amenities to ensure comfortable charter vacations, including, Air Conditioning & WiFi connection on board. She also carries an impressive collection of toys as listed below.

## **AELLO AMENITIES & TOYS**

Wi-Fi

**Ipod Docking** 

Air Conditioning

For a full up-to-date list of leisure facilities or amenities onboard Sail Yacht Aello please contact your Yacht Charter Broker prior to booking your vacation. If there is a particular water toy that you would like, but it is not listed, then it may be possible to rent this equipment for you.