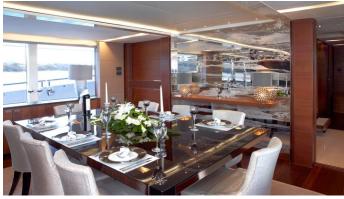

## IMPERIAL PRINCESS BEATRICE YACHT CHARTER

Superyacht IMPERIAL PRINCESS BEATRICE was built in 2012 by Princess. She is a 40m / 131'3 Princess 40M motor yacht with exterior design by Bannenberg & Rowell and interior styling by Bannenberg & Rowell . Imperial Princess Beatrice offers accommodation for up to 10 guests in 5 cabins with additional room for her crew of 7. She features a variety of amenities to ensure comfortable charter vacations, including, Air Conditioning, WiFi connection on board, Deck Jacuzzi, Gym/exercise equipment, Stabilisers underway & Stabilizers at Anchor. She also carries an impressive collection of toys as listed below.