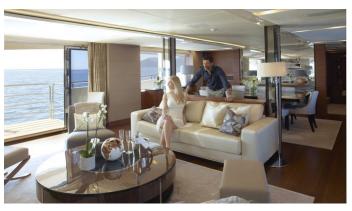

## IMPERIAL PRINCESS BEATRICE YACHT CHARTER

Superyacht IMPERIAL PRINCESS BEATRICE was built in 2012 by Princess. She is a 40m / 131'3 Princess 40M motor yacht with exterior design by Bannenberg & Rowell and interior styling by Bannenberg & Rowell . Imperial Princess Beatrice offers accommodation for up to 10 guests in 5 cabins with additional room for her crew of 7. She features a variety of amenities to ensure comfortable charter vacations, including, Air Conditioning, WiFi connection on board, Deck Jacuzzi, Gym/exercise equipment, Stabilisers underway & Stabilizers at Anchor. She also carries an impressive collection of toys as listed below.