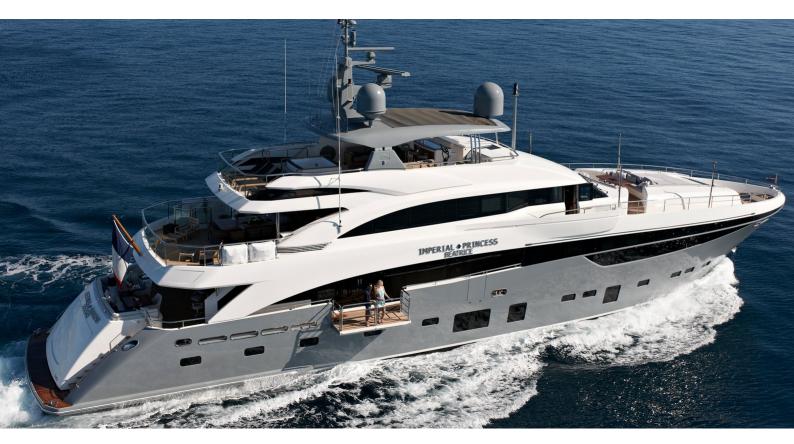

## IMPERIAL PRINCESS BEATRICE

Yacht Charter Details for 'Imperial Princess Beatrice', the 40m Superyacht built by Princess

**SPECIFICATIONS** 

LENGTH 40m / 131'3

BEAM DRAFT 8.02m / 26'4 2.29m / 7'6

YEAR REFIT 2012 2022

## IMPERIAL PRINCESS BEATRICE YACHT CHARTER

Superyacht IMPERIAL PRINCESS BEATRICE was built in 2012 by Princess. She is a 40m / 131'3 Princess 40M motor yacht with exterior design by Bannenberg & Rowell and interior styling by Bannenberg & Rowell . Imperial Princess Beatrice offers accommodation for up to 10 guests in 5 cabins with additional room for her crew of 7. She features a variety of amenities to ensure comfortable charter vacations, including, Air Conditioning, WiFi connection on board, Deck Jacuzzi, Gym/exercise equipment, Stabilisers underway & Stabilizers at Anchor. She also carries an impressive collection of toys as listed below.