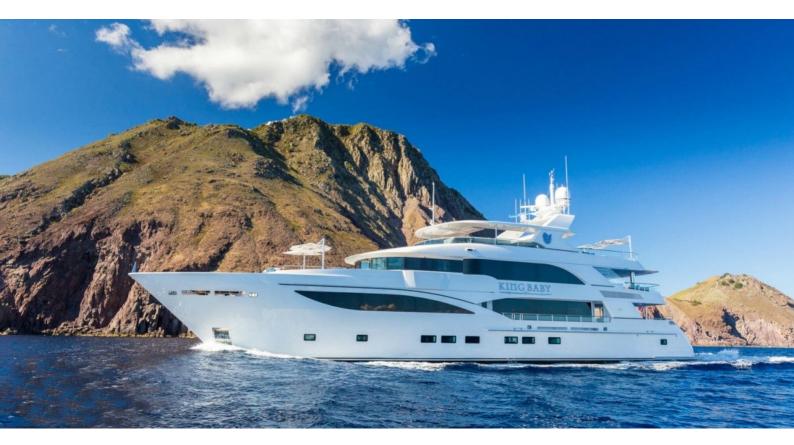

## KING BABY

Yacht Charter Details for 'King Baby', the 43.89m Superyacht built by IAG Yachts

**SPECIFICATIONS** 

LENGTH 43.89m / 144'

BEAM DRAFT 9.45m / 31' 2.44m / 8'

YEAR REFIT 2016 2020

CRUISING SPEED 14 Knots ACCOMMODATION

## KING BABY YACHT CHARTER

Superyacht KING BABY was built in 2016 by IAG Yachts. She is a 43.89m / 144' motor yacht with exterior design by Evan K Marshall and interior styling by Evan K Marshall . King Baby offers accommodation for up to 10 guests in 5 cabins with additional room for her crew of 9. She features a variety of amenities to ensure comfortable charter vacations, including, Jacuzzi (on deck) & Elevator / Lift. She also carries an impressive collection of toys as listed below.