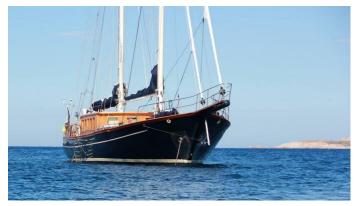

# **SMART SPIRIT 1**

Yacht Charter Details for 'Smart Spirit 1', the 25.81m Superyacht built by Aegean Yacht

**SPECIFICATIONS** 

LENGTH

25.81m / 84'8

BEAM DRAFT 6.56m / 21'6 2.9m / 9'6

YEAR REFIT 2004 2012

CRUISING SPEED

### SMART SPIRIT 1 YACHT CHARTER

Superyacht SMART SPIRIT 1 was built in 2004 by Aegean Yacht. She is a 25.81m / 84'8 motor/sailer yacht with exterior design by Yavuz Mete . Smart Spirit 1 offers accommodation for up to 8 guests in 1 cabins with additional room for her crew of 4. She features a variety of amenities to ensure comfortable charter vacations, including, Air Conditioning & WiFi connection on board. She also carries an impressive collection of toys as listed below.