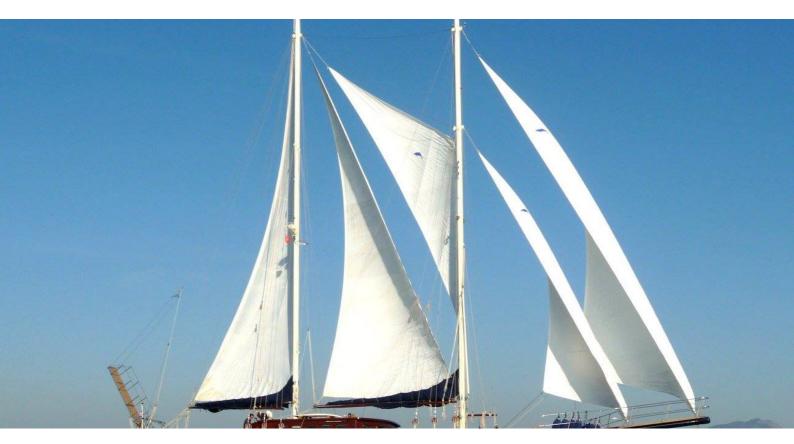

# **SMART SPIRIT 1**

Yacht Charter Details for 'Smart Spirit 1', the 25.81m Superyacht built by Aegean Yacht

**SPECIFICATIONS** 

LENGTH

25.81m / 84'8

BEAM DRAFT 6.56m / 21'6 2.9m / 9'6

YEAR REFIT 2004 2012

CRUISING SPEED

### SMART SPIRIT 1 YACHT CHARTER

Superyacht SMART SPIRIT 1 was built in 2004 by Aegean Yacht. She is a 25.81m / 84'8 motor/sailer yacht with exterior design by Yavuz Mete . Smart Spirit 1 offers accommodation for up to 8 guests in 1 cabins with additional room for her crew of 4. She features a variety of amenities to ensure comfortable charter vacations, including, Air Conditioning & WiFi connection on board. She also carries an impressive collection of toys as listed below.