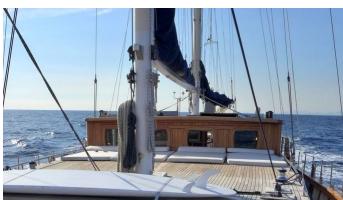

# **SMART SPIRIT 1**

Yacht Charter Details for 'Smart Spirit 1', the 25.81m Superyacht built by Aegean Yacht

**SPECIFICATIONS** 

LENGTH

25.81m / 84'8

BEAM DRAFT 6.56m / 21'6 2.9m / 9'6

YEAR REFIT 2004 2012

CRUISING SPEED

### SMART SPIRIT 1 YACHT CHARTER

Superyacht SMART SPIRIT 1 was built in 2004 by Aegean Yacht. She is a 25.81m / 84'8 motor/sailer yacht with exterior design by Yavuz Mete . Smart Spirit 1 offers accommodation for up to 8 guests in 1 cabins with additional room for her crew of 4. She features a variety of amenities to ensure comfortable charter vacations, including, Air Conditioning & WiFi connection on board. She also carries an impressive collection of toys as listed below.