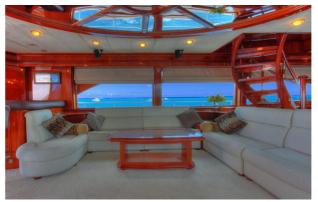

## DREAM YACHT YACHT CHARTER

Superyacht DREAM YACHT was built in 2006 by Shama Yachts. She is a 30.5m / 100'1 Custom motor yacht with exterior design by . Dream Yacht offers accommodation for up to 10 guests in 5 cabins with additional room for her crew of 3. She features a variety of amenities to ensure comfortable charter vacations, including, BBQ, Air Conditioning, WiFi connection on board & Deck Jacuzzi. She also carries an impressive collection of toys as listed below.