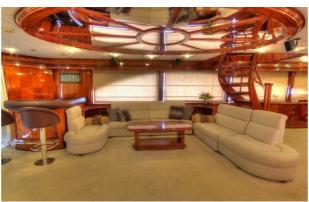

## DREAM YACHT YACHT CHARTER

Superyacht DREAM YACHT was built in 2006 by Shama Yachts. She is a 30.5m / 100'1 Custom motor yacht with exterior design by . Dream Yacht offers accommodation for up to 10 guests in 5 cabins with additional room for her crew of 3. She features a variety of amenities to ensure comfortable charter vacations, including, BBQ, Air Conditioning, WiFi connection on board & Deck Jacuzzi. She also carries an impressive collection of toys as listed below.