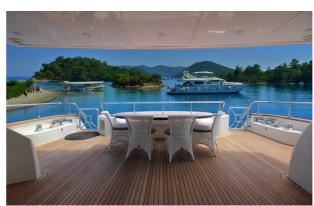

## DREAM YACHT YACHT CHARTER

Superyacht DREAM YACHT was built in 2006 by Shama Yachts. She is a 30.5m / 100'1 Custom motor yacht with exterior design by . Dream Yacht offers accommodation for up to 10 guests in 5 cabins with additional room for her crew of 3. She features a variety of amenities to ensure comfortable charter vacations, including, BBQ, Air Conditioning, WiFi connection on board & Deck Jacuzzi. She also carries an impressive collection of toys as listed below.

## DREAM YACHT AMENITIES & TOYS

Jacuzzi

Wi-Fi

Deck Jacuzzi

Air Conditioning

BBQ

For a full up-to-date list of leisure facilities or amenities onboard Motor Yacht Dream Yacht please contact your Yacht Charter Broker prior to booking your vacation. If there is a particular water toy that you would like, but it is not listed, then it may be possible to rent this equipment for you.