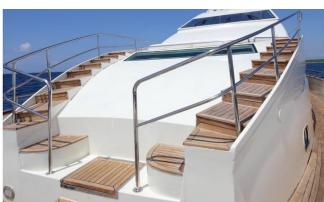

## DREAM YACHT YACHT CHARTER

Superyacht DREAM YACHT was built in 2006 by Shama Yachts. She is a 30.5m / 100'1 Custom motor yacht with exterior design by . Dream Yacht offers accommodation for up to 10 guests in 5 cabins with additional room for her crew of 3. She features a variety of amenities to ensure comfortable charter vacations, including, BBQ, Air Conditioning, WiFi connection on board & Deck Jacuzzi. She also carries an impressive collection of toys as listed below.