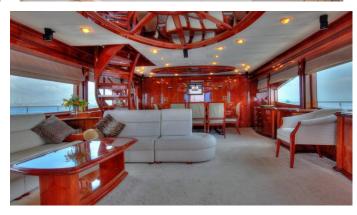

## DREAM YACHT YACHT CHARTER

Superyacht DREAM YACHT was built in 2006 by Shama Yachts. She is a 30.5m / 100'1 Custom motor yacht with exterior design by . Dream Yacht offers accommodation for up to 10 guests in 5 cabins with additional room for her crew of 3. She features a variety of amenities to ensure comfortable charter vacations, including, BBQ, Air Conditioning, WiFi connection on board & Deck Jacuzzi. She also carries an impressive collection of toys as listed below.