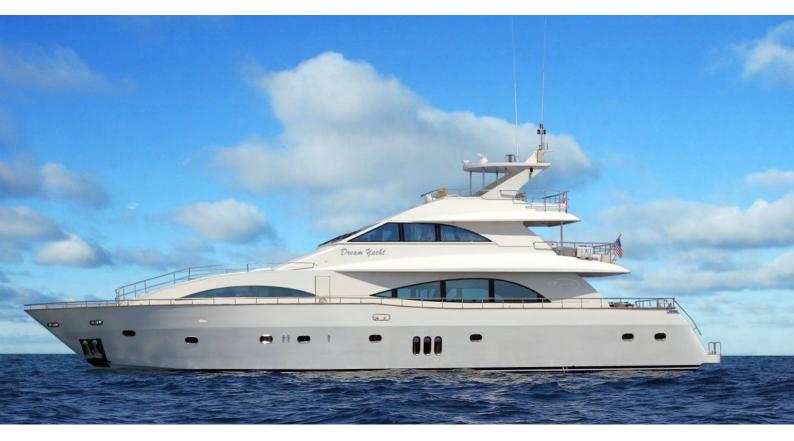

## **DREAM YACHT**

Yacht Charter Details for 'Dream Yacht', the 30.5m Superyacht built by Shama Yachts

**SPECIFICATIONS** 

LENGTH

30.5m / 100'1

BEAM DRAFT 6.75m / 22'2 1.55m / 5'1

YEAR REFIT 2006 2015

CRUISING SPEED

## DREAM YACHT YACHT CHARTER

Superyacht DREAM YACHT was built in 2006 by Shama Yachts. She is a 30.5m / 100'1 Custom motor yacht with exterior design by . Dream Yacht offers accommodation for up to 10 guests in 5 cabins with additional room for her crew of 3. She features a variety of amenities to ensure comfortable charter vacations, including, BBQ, Air Conditioning, WiFi connection on board & Deck Jacuzzi. She also carries an impressive collection of toys as listed below.