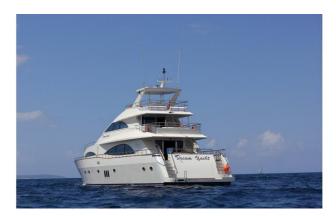

## **DREAM YACHT**

Yacht Charter Details for 'Dream Yacht', the 30.5m Superyacht built by Shama Yachts

**SPECIFICATIONS** 

LENGTH

30.5m / 100'1

BEAM DRAFT 6.75m / 22'2 1.55m / 5'1

YEAR REFIT 2006 2015

CRUISING SPEED

## DREAM YACHT YACHT CHARTER

Superyacht DREAM YACHT was built in 2006 by Shama Yachts. She is a 30.5m / 100'1 Custom motor yacht with exterior design by . Dream Yacht offers accommodation for up to 10 guests in 5 cabins with additional room for her crew of 3. She features a variety of amenities to ensure comfortable charter vacations, including, BBQ, Air Conditioning, WiFi connection on board & Deck Jacuzzi. She also carries an impressive collection of toys as listed below.