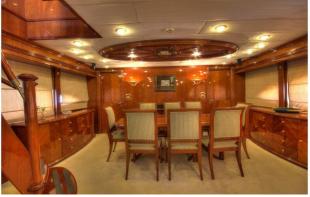

## DREAM YACHT YACHT CHARTER

Superyacht DREAM YACHT was built in 2006 by Shama Yachts. She is a 30.5m / 100'1 Custom motor yacht with exterior design by . Dream Yacht offers accommodation for up to 10 guests in 5 cabins with additional room for her crew of 3. She features a variety of amenities to ensure comfortable charter vacations, including, BBQ, Air Conditioning, WiFi connection on board & Deck Jacuzzi. She also carries an impressive collection of toys as listed below.