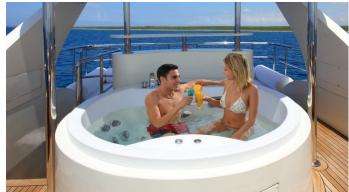

## DREAM YACHT YACHT CHARTER

Superyacht DREAM YACHT was built in 2006 by Shama Yachts. She is a 30.5m / 100'1 Custom motor yacht with exterior design by . Dream Yacht offers accommodation for up to 10 guests in 5 cabins with additional room for her crew of 3. She features a variety of amenities to ensure comfortable charter vacations, including, BBQ, Air Conditioning, WiFi connection on board & Deck Jacuzzi. She also carries an impressive collection of toys as listed below.

## DREAM YACHT AMENITIES & TOYS

Jacuzzi

Wi-Fi

Deck Jacuzzi

Air Conditioning

BBQ

For a full up-to-date list of leisure facilities or amenities onboard Motor Yacht Dream Yacht please contact your Yacht Charter Broker prior to booking your vacation. If there is a particular water toy that you would like, but it is not listed, then it may be possible to rent this equipment for you.