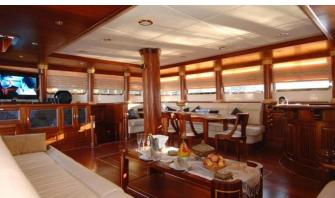

## **GOLETA I YACHT CHARTER**

Superyacht GOLETA I was built in 2008 by Custom. She is a 43m / 141'1 Custom motor/sailer yacht with exterior design by . Goleta I offers accommodation for up to 12 guests in 6 cabins with additional room for her crew of 7. She features a variety of amenities to ensure comfortable charter vacations. She also carries an impressive collection of toys as listed below.