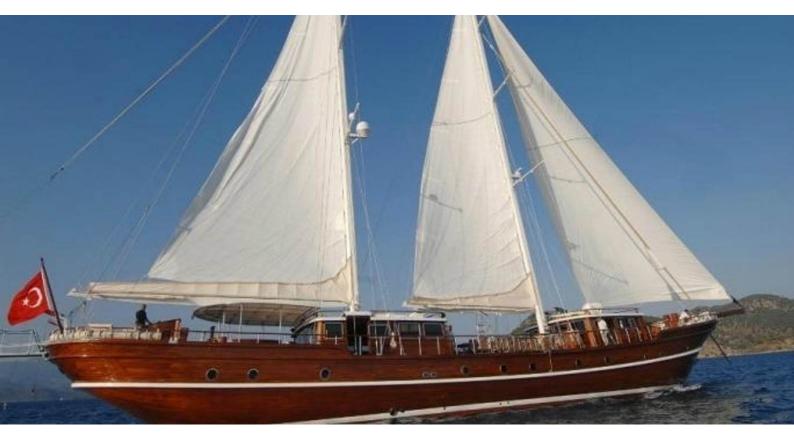

## **GOLETA I**

Yacht Charter Details for 'Goleta I', the 43m Superyacht built by Custom

**SPECIFICATIONS** 

**LENGTH** 43m / 141'1

BEAM DRAFT 8.6m / 28'3 4m / 13'1

YEAR REFIT 2008

CRUISING SPEED 10 Knots

**ACCOMMODATION** 

## **GOLETA I YACHT CHARTER**

Superyacht GOLETA I was built in 2008 by Custom. She is a 43m / 141'1 Custom motor/sailer yacht with exterior design by . Goleta I offers accommodation for up to 12 guests in 6 cabins with additional room for her crew of 7. She features a variety of amenities to ensure comfortable charter vacations. She also carries an impressive collection of toys as listed below.