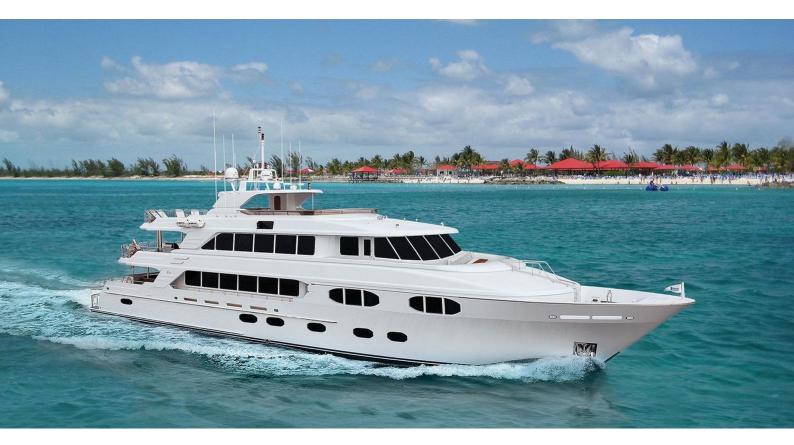

## **CATCHING MOMENTS**

Yacht Charter Details for 'Catching Moments', the 45.72m Superyacht built by Richmond Yachts

**SPECIFICATIONS** 

LENGTH 45.72m / 150'

BEAM DRAFT 8.5m / 27'11 2.2m / 7'3

YEAR REFIT 2013 2019

CRUISING SPEED 16 Knots ACCOMMODATION

GUESTS CABINS CREW

10 5 9

CABIN CONFIGURATION

1 Master2 Double1 Twin

NOT FOR CHARTER

This is a 'Private Yacht' and is not for charter

FOR MORE INFORMATION: