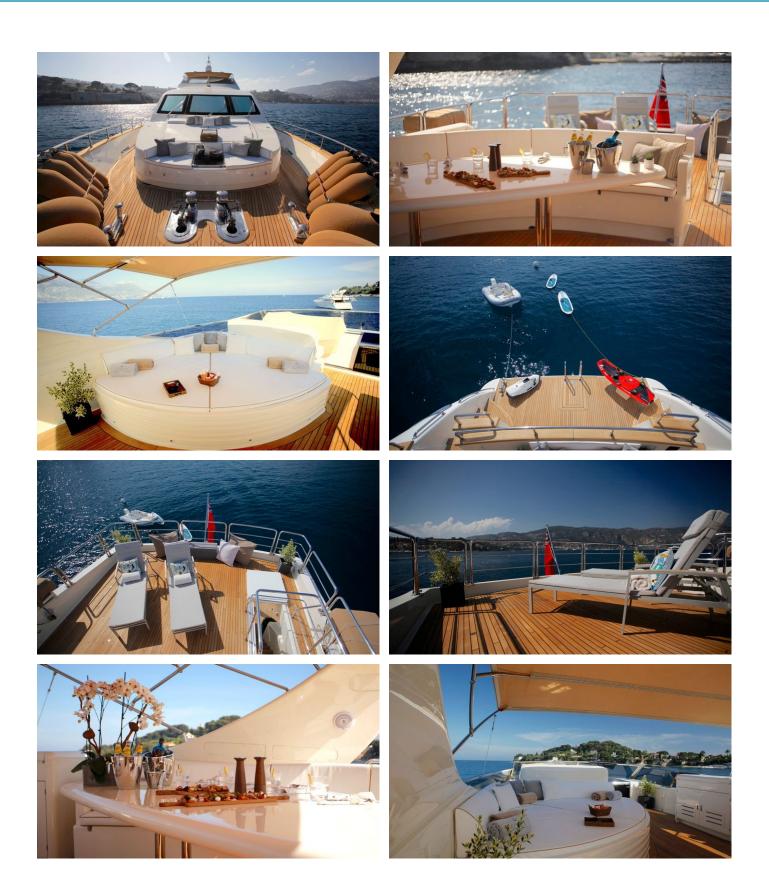

### SOHO YACHT CHARTER

Superyacht SOHO was built in 2008 by Falcon Yachts. She is a 27.6m / 90'7 Falcon 86 motor yacht with exterior design by Stefano Righini and interior styling by Falcon Yachts . Soho offers accommodation for up to 8 guests in 4 cabins with additional room for her crew of 4. She features a variety of amenities to ensure comfortable charter vacations, including, Air Conditioning, WiFi connection on board, Stabilisers underway, Stabilizers at Anchor & Bow Thruster. She also carries an impressive collection of toys as listed below.