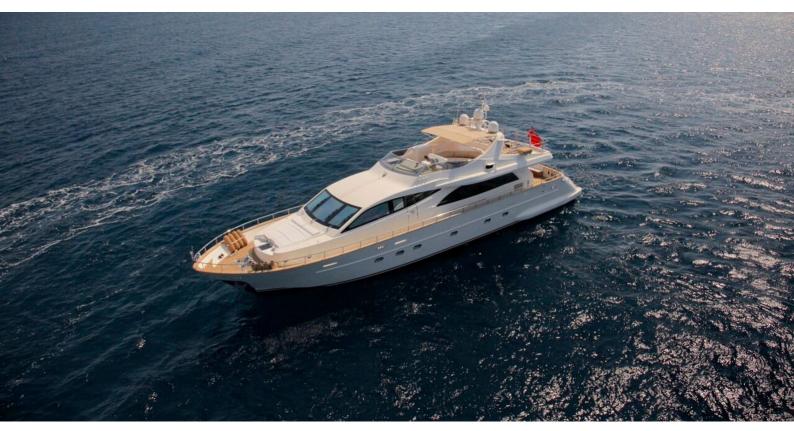

# SOHO

Yacht Charter Details for 'Soho', the 27.6m Superyacht built by Falcon Yachts

### SOHO YACHT CHARTER

Superyacht SOHO was built in 2008 by Falcon Yachts. She is a 27.6m / 90'7 Falcon 86 motor yacht with exterior design by Stefano Righini and interior styling by Falcon Yachts . Soho offers accommodation for up to 8 guests in 4 cabins with additional room for her crew of 4. She features a variety of amenities to ensure comfortable charter vacations, including, Air Conditioning, WiFi connection on board, Stabilisers underway, Stabilizers at Anchor & Bow Thruster. She also carries an impressive collection of toys as listed below.