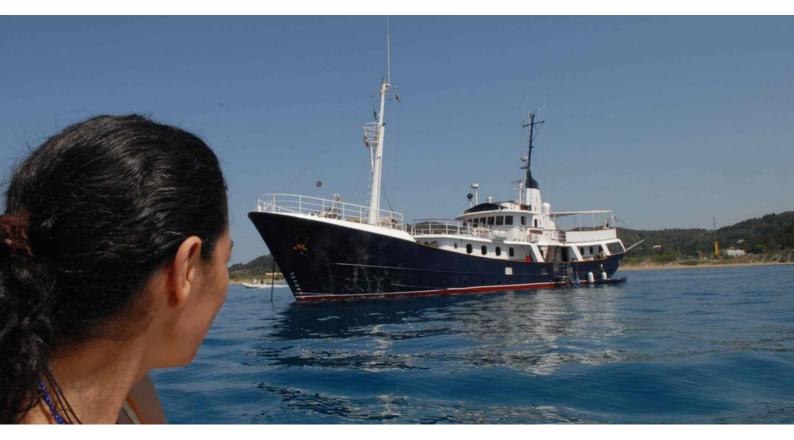

# **DRENEC**

Yacht Charter Details for 'Drenec', the 35.8m Superyacht built by Haarlemse Scheepsbouw

**SPECIFICATIONS** 

LENGTH

35.8m / 117'5

BEAM DRAFT 7.1m / 23'4 4.27m / 14'

YEAR REFIT 1964 2012

CRUISING SPEED 10 Knots ACCOMMODATION

### DRENEC YACHT CHARTER

Superyacht DRENEC was built in 1964 by Haarlemse Scheepsbouw. She is a 35.8m / 117'5 Conversion motor yacht with exterior design by . Drenec offers accommodation for up to 11 guests in 5 cabins with additional room for her crew of 5. She features a variety of amenities to ensure comfortable charter vacations, includingAir Conditioning. She also carries an impressive collection of toys as listed below.