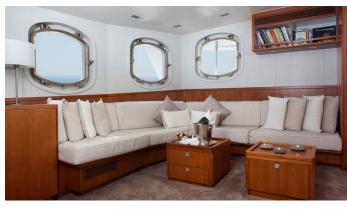

### DRENEC YACHT CHARTER

Superyacht DRENEC was built in 1964 by Haarlemse Scheepsbouw. She is a 35.8m / 117'5 Conversion motor yacht with exterior design by . Drenec offers accommodation for up to 11 guests in 5 cabins with additional room for her crew of 5. She features a variety of amenities to ensure comfortable charter vacations, includingAir Conditioning. She also carries an impressive collection of toys as listed below.