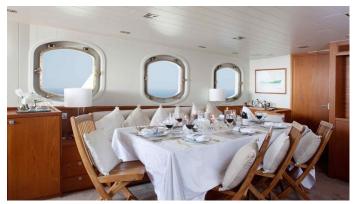

### DRENEC YACHT CHARTER

Superyacht DRENEC was built in 1964 by Haarlemse Scheepsbouw. She is a 35.8m / 117'5 Conversion motor yacht with exterior design by . Drenec offers accommodation for up to 11 guests in 5 cabins with additional room for her crew of 5. She features a variety of amenities to ensure comfortable charter vacations, includingAir Conditioning. She also carries an impressive collection of toys as listed below.