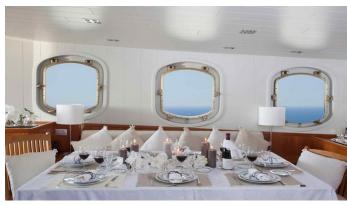

### DRENEC YACHT CHARTER

Superyacht DRENEC was built in 1964 by Haarlemse Scheepsbouw. She is a 35.8m / 117'5 Conversion motor yacht with exterior design by . Drenec offers accommodation for up to 11 guests in 5 cabins with additional room for her crew of 5. She features a variety of amenities to ensure comfortable charter vacations, includingAir Conditioning. She also carries an impressive collection of toys as listed below.