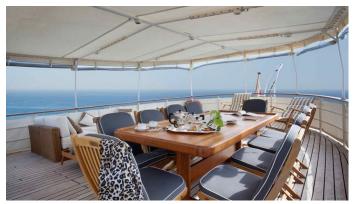

### DRENEC YACHT CHARTER

Superyacht DRENEC was built in 1964 by Haarlemse Scheepsbouw. She is a 35.8m / 117'5 Conversion motor yacht with exterior design by . Drenec offers accommodation for up to 11 guests in 5 cabins with additional room for her crew of 5. She features a variety of amenities to ensure comfortable charter vacations, includingAir Conditioning. She also carries an impressive collection of toys as listed below.