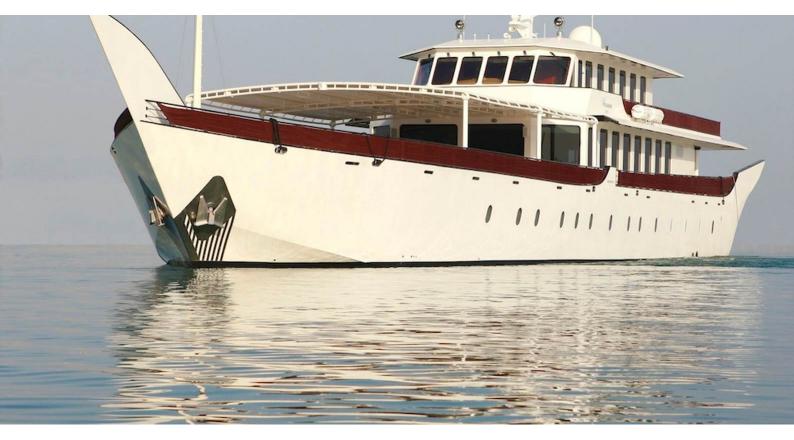

# **WARSAN**

Yacht Charter Details for 'Warsan', the 55.15m Superyacht built by Wesmac

**SPECIFICATIONS** 

LENGTH

55.15m / 180'11

BEAM DRAFT 11.29m / 37' 2.21m / 7'3

YEAR REFIT 2008 2010

CRUISING SPEED 12.5 Knots **ACCOMMODATION** 

#### WARSAN YACHT CHARTER

Superyacht WARSAN was built in 2008 by Wesmac. She is a 55.15m / 180'11 Custom motor yacht with exterior design by . Warsan offers accommodation for up to 22 guests in 9 cabins with additional room for her crew of 14. She features a variety of amenities to ensure comfortable charter vacations. She also carries an impressive collection of toys as listed below.