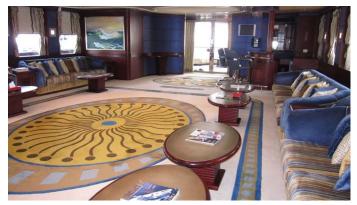

#### WARSAN YACHT CHARTER

Superyacht WARSAN was built in 2008 by Wesmac. She is a 55.15m / 180'11 Custom motor yacht with exterior design by . Warsan offers accommodation for up to 22 guests in 9 cabins with additional room for her crew of 14. She features a variety of amenities to ensure comfortable charter vacations. She also carries an impressive collection of toys as listed below.

#### **WARSAN AMENITIES & TOYS**