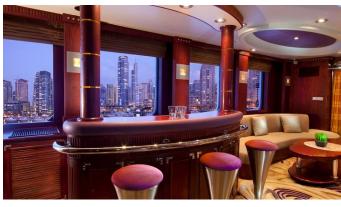

#### WARSAN YACHT CHARTER

Superyacht WARSAN was built in 2008 by Wesmac. She is a 55.15m / 180'11 Custom motor yacht with exterior design by . Warsan offers accommodation for up to 22 guests in 9 cabins with additional room for her crew of 14. She features a variety of amenities to ensure comfortable charter vacations. She also carries an impressive collection of toys as listed below.

#### **WARSAN AMENITIES & TOYS**