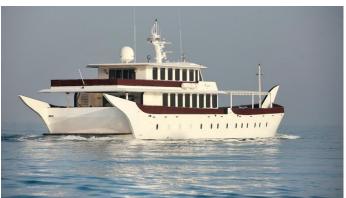

# **WARSAN**

Yacht Charter Details for 'Warsan', the 55.15m Superyacht built by Wesmac

**SPECIFICATIONS** 

LENGTH

55.15m / 180'11

BEAM DRAFT 11.29m / 37' 2.21m / 7'3

YEAR REFIT 2008 2010

CRUISING SPEED 12.5 Knots **ACCOMMODATION** 

#### WARSAN YACHT CHARTER

Superyacht WARSAN was built in 2008 by Wesmac. She is a 55.15m / 180'11 Custom motor yacht with exterior design by . Warsan offers accommodation for up to 22 guests in 9 cabins with additional room for her crew of 14. She features a variety of amenities to ensure comfortable charter vacations. She also carries an impressive collection of toys as listed below.