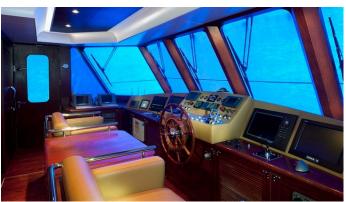

#### WARSAN YACHT CHARTER

Superyacht WARSAN was built in 2008 by Wesmac. She is a 55.15m / 180'11 Custom motor yacht with exterior design by . Warsan offers accommodation for up to 22 guests in 9 cabins with additional room for her crew of 14. She features a variety of amenities to ensure comfortable charter vacations. She also carries an impressive collection of toys as listed below.

#### **WARSAN AMENITIES & TOYS**