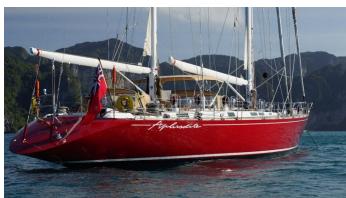

## **APHRODITE I**

Yacht Charter Details for 'Aphrodite I', the 28.04m Superyacht built by Vitters

**SPECIFICATIONS** 

LENGTH 28.04m / 92'

BEAM DRAFT 6.5m / 21'4 3.55m / 11'8

YEAR REFIT 1993 2007

CRUISING SPEED

## APHRODITE I YACHT CHARTER

Superyacht APHRODITE I was built in 1993 by Vitters. She is a 28.04m / 92' Custom sail yacht with exterior design by Hoek Design and interior styling by Hoek Design . Aphrodite I offers accommodation for up to 6 guests in 3 cabins with additional room for her crew of 4. She features a variety of amenities to ensure comfortable charter vacations. She also carries an impressive collection of toys as listed below.