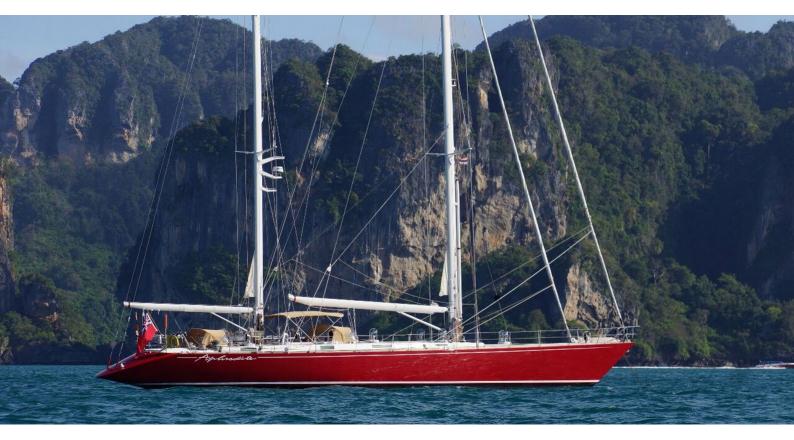

## **APHRODITE I**

Yacht Charter Details for 'Aphrodite I', the 28.04m Superyacht built by Vitters

**SPECIFICATIONS** 

LENGTH 28.04m / 92'

BEAM DRAFT 6.5m / 21'4 3.55m / 11'8

YEAR REFIT 1993 2007

CRUISING SPEED

## APHRODITE I YACHT CHARTER

Superyacht APHRODITE I was built in 1993 by Vitters. She is a 28.04m / 92' Custom sail yacht with exterior design by Hoek Design and interior styling by Hoek Design . Aphrodite I offers accommodation for up to 6 guests in 3 cabins with additional room for her crew of 4. She features a variety of amenities to ensure comfortable charter vacations. She also carries an impressive collection of toys as listed below.