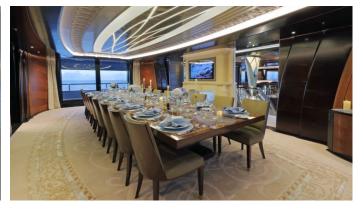

### WHISPER YACHT CHARTER

Superyacht WHISPER was built in 2014 by Lurssen. She is a 95.2m / 312'4 Custom motor yacht with exterior design by Espen Oeino and interior styling by Reymond Langton Design . Whisper offers accommodation for up to 12 guests in 7 cabins with additional room for her crew of 27. She features a variety of amenities to ensure comfortable charter vacations, including, Air Conditioning, Stabilizers at Anchor, WiFi connection on board, Deck Jacuzzi, Gym/exercise equipment & Stabilisers underway. She also carries an impressive collection of toys as listed below.