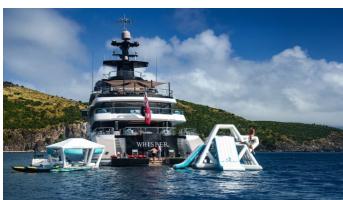

# **WHISPER**

Yacht Charter Details for 'Whisper', the 95.2m Superyacht built by Lurssen

**SPECIFICATIONS** 

LENGTH

95.2m / 312'4

BEAM DRAFT

13.8m / 45'3 3.7m / 12'2

YEAR REFIT

### WHISPER YACHT CHARTER

Superyacht WHISPER was built in 2014 by Lurssen. She is a 95.2m / 312'4 Custom motor yacht with exterior design by Espen Oeino and interior styling by Reymond Langton Design . Whisper offers accommodation for up to 12 guests in 7 cabins with additional room for her crew of 27. She features a variety of amenities to ensure comfortable charter vacations, including, Air Conditioning, Stabilizers at Anchor, WiFi connection on board, Deck Jacuzzi, Gym/exercise equipment & Stabilisers underway. She also carries an impressive collection of toys as listed below.

#### WHISPER AMENITIES & TOYS

|          | Jacuzzi            |      | Stabilizers Underway  | H        | Helipad         |
|----------|--------------------|------|-----------------------|----------|-----------------|
| <b>©</b> | Commercial Helipad | WiFi | Wi-Fi                 | <u>•</u> | Video On-Demand |
| 0        | Ipod Docking       |      | At-Anchor Stabilizers | SAT      | Satcom          |
| 20       | Swimming Pool      |      | Deck Jacuzzi          |          | Movie Theatre   |
|          | Spa                |      | Sauna                 | Š1       | Gym             |
|          | Beauty Room        |      | Beach Club            |          | Elevator        |
| _        |                    |      |                       |          |                 |