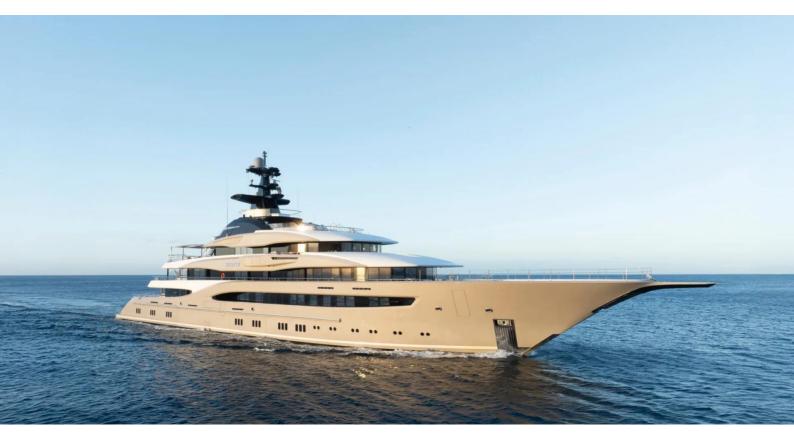

# **WHISPER**

Yacht Charter Details for 'Whisper', the 95.2m Superyacht built by Lurssen

**SPECIFICATIONS** 

LENGTH

95.2m / 312'4

BEAM DRAFT

13.8m / 45'3 3.7m / 12'2

YEAR REFIT

### WHISPER YACHT CHARTER

Superyacht WHISPER was built in 2014 by Lurssen. She is a 95.2m / 312'4 Custom motor yacht with exterior design by Espen Oeino and interior styling by Reymond Langton Design . Whisper offers accommodation for up to 12 guests in 7 cabins with additional room for her crew of 27. She features a variety of amenities to ensure comfortable charter vacations, including, Air Conditioning, Stabilizers at Anchor, WiFi connection on board, Deck Jacuzzi, Gym/exercise equipment & Stabilisers underway. She also carries an impressive collection of toys as listed below.