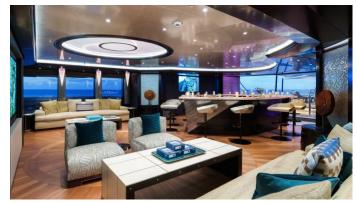

### WHISPER YACHT CHARTER

Superyacht WHISPER was built in 2014 by Lurssen. She is a 95.2m / 312'4 Custom motor yacht with exterior design by Espen Oeino and interior styling by Reymond Langton Design . Whisper offers accommodation for up to 12 guests in 7 cabins with additional room for her crew of 27. She features a variety of amenities to ensure comfortable charter vacations, including, Air Conditioning, Stabilizers at Anchor, WiFi connection on board, Deck Jacuzzi, Gym/exercise equipment & Stabilisers underway. She also carries an impressive collection of toys as listed below.

#### WHISPER AMENITIES & TOYS

|          | Jacuzzi            |      | Stabilizers Underway  | H        | Helipad         |
|----------|--------------------|------|-----------------------|----------|-----------------|
| <b>©</b> | Commercial Helipad | WiFi | Wi-Fi                 | <u>•</u> | Video On-Demand |
| 0        | Ipod Docking       |      | At-Anchor Stabilizers | SAT      | Satcom          |
| 20       | Swimming Pool      |      | Deck Jacuzzi          |          | Movie Theatre   |
|          | Spa                |      | Sauna                 | Š1       | Gym             |
|          | Beauty Room        |      | Beach Club            |          | Elevator        |
| _        |                    |      |                       |          |                 |