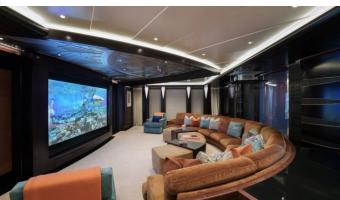

### WHISPER YACHT CHARTER

Superyacht WHISPER was built in 2014 by Lurssen. She is a 95.2m / 312'4 Custom motor yacht with exterior design by Espen Oeino and interior styling by Reymond Langton Design . Whisper offers accommodation for up to 12 guests in 7 cabins with additional room for her crew of 27. She features a variety of amenities to ensure comfortable charter vacations, including, Air Conditioning, Stabilizers at Anchor, WiFi connection on board, Deck Jacuzzi, Gym/exercise equipment & Stabilisers underway. She also carries an impressive collection of toys as listed below.

#### WHISPER AMENITIES & TOYS

|          | Jacuzzi            |      | Stabilizers Underway  | H        | Helipad         |
|----------|--------------------|------|-----------------------|----------|-----------------|
| <b>©</b> | Commercial Helipad | WiFi | Wi-Fi                 | <u>•</u> | Video On-Demand |
| 0        | Ipod Docking       |      | At-Anchor Stabilizers | SAT      | Satcom          |
| 20       | Swimming Pool      |      | Deck Jacuzzi          |          | Movie Theatre   |
|          | Spa                |      | Sauna                 | Š1       | Gym             |
|          | Beauty Room        |      | Beach Club            |          | Elevator        |
| _        |                    |      |                       |          |                 |