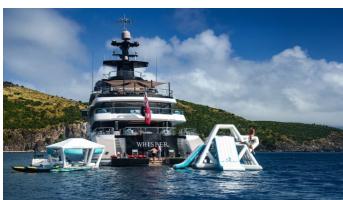

# **WHISPER**

Yacht Charter Details for 'Whisper', the 95.2m Superyacht built by Lurssen

**SPECIFICATIONS** 

LENGTH

95.2m / 312'4

BEAM DRAFT 13.8m / 45'3 3.7m / 12'2

YEAR REFIT

2014

### WHISPER YACHT CHARTER

Superyacht WHISPER was built in 2014 by Lurssen. She is a 95.2m / 312'4 Custom motor yacht with exterior design by Espen Oeino and interior styling by Reymond Langton Design . Whisper offers accommodation for up to 12 guests in 7 cabins with additional room for her crew of 27. She features a variety of amenities to ensure comfortable charter vacations, including, Air Conditioning, Stabilizers at Anchor, WiFi connection on board, Deck Jacuzzi, Gym/exercise equipment & Stabilisers underway. She also carries an impressive collection of toys as listed below.

#### WHISPER AMENITIES & TOYS

|          | Jacuzzi            |      | Stabilizers Underway  | H        | Helipad         |
|----------|--------------------|------|-----------------------|----------|-----------------|
| <b>©</b> | Commercial Helipad | WiFi | Wi-Fi                 | <u>•</u> | Video On-Demand |
| 0        | Ipod Docking       |      | At-Anchor Stabilizers | SAT      | Satcom          |
| 20       | Swimming Pool      |      | Deck Jacuzzi          |          | Movie Theatre   |
|          | Spa                |      | Sauna                 | Š1       | Gym             |
|          | Beauty Room        |      | Beach Club            |          | Elevator        |
| _        |                    |      |                       |          |                 |