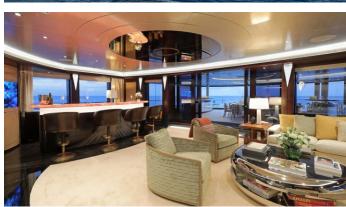

### WHISPER YACHT CHARTER

Superyacht WHISPER was built in 2014 by Lurssen. She is a 95.2m / 312'4 Custom motor yacht with exterior design by Espen Oeino and interior styling by Reymond Langton Design . Whisper offers accommodation for up to 12 guests in 7 cabins with additional room for her crew of 27. She features a variety of amenities to ensure comfortable charter vacations, including, Air Conditioning, Stabilizers at Anchor, WiFi connection on board, Deck Jacuzzi, Gym/exercise equipment & Stabilisers underway. She also carries an impressive collection of toys as listed below.

#### WHISPER AMENITIES & TOYS

|          | Jacuzzi            |      | Stabilizers Underway  | H        | Helipad         |
|----------|--------------------|------|-----------------------|----------|-----------------|
| <b>©</b> | Commercial Helipad | WiFi | Wi-Fi                 | <u>•</u> | Video On-Demand |
| 0        | Ipod Docking       |      | At-Anchor Stabilizers | SAT      | Satcom          |
| 20       | Swimming Pool      |      | Deck Jacuzzi          |          | Movie Theatre   |
|          | Spa                |      | Sauna                 | Š1       | Gym             |
|          | Beauty Room        |      | Beach Club            |          | Elevator        |
| _        |                    |      |                       |          |                 |