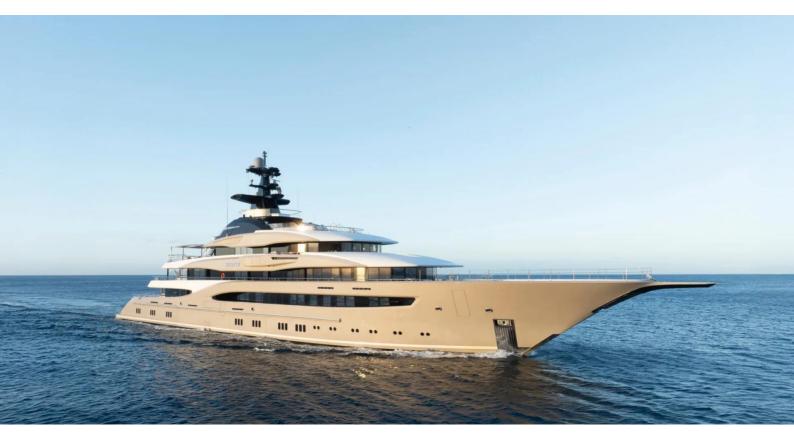

# **WHISPER**

Yacht Charter Details for 'Whisper', the 95.2m Superyacht built by Lurssen

**SPECIFICATIONS** 

LENGTH

95.2m / 312'4

BEAM DRAFT 13.8m / 45'3 3.7m / 12'2

YEAR REFIT

2014

### WHISPER YACHT CHARTER

Superyacht WHISPER was built in 2014 by Lurssen. She is a 95.2m / 312'4 Custom motor yacht with exterior design by Espen Oeino and interior styling by Reymond Langton Design . Whisper offers accommodation for up to 12 guests in 7 cabins with additional room for her crew of 27. She features a variety of amenities to ensure comfortable charter vacations, including, Air Conditioning, Stabilizers at Anchor, WiFi connection on board, Deck Jacuzzi, Gym/exercise equipment & Stabilisers underway. She also carries an impressive collection of toys as listed below.